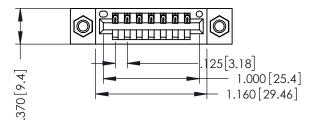

SECTION A-A

.330 [8.38] Slot Depth .160 [4.06] Point of Contact

346-ENG-MASTER

346/396 SERIES CARD EDGE CONNECTOR PART NUMBER: 346-007-541-607

ISSUE NUMBER ORIGINAL 1