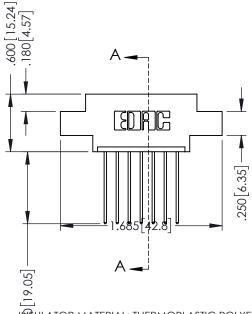

THIS IS A C.A.D. GENERATED DRAWING DO NOT MAKE MANUAL REVISIONS TO MASTER.

ISSUE NUMBER

ORIGINAL

1

INSULATOR MATERIAL: THERMOPLASTIC POLYESTER, UL 94V-0 CONTACT MATERIAL; COPPER, NICKEL, TIN ALLOY CA-725 CONTACT PLATING: GODON THE MATING AREA, TIN-LEAD ON THE CONTACT TAILS, NICKEL UNDERPLATE

## **Contact Code 555**

## **Contact Code 556**

INSULATOR MATERIAL: THERMOPLASTIC POLYESTER, UL 94V-0 CONTACT MATERIAL; COPPER, NICKEL, TIN ALLOY CA-725 CONTACT PLATING: GOLD ON THE MATING AREA, TIN-LEAD

ON THE CONTACT TAILS, NICKEL UNDERPLATE