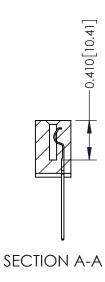

ORIGINAL

1

| 342 / 392 Series Card Edge Connector<br>Contact Bend Detail |                                                                                                                                                                                                  | ACAD REFERENCE NO. 342 ENG MASTER |             |                  |        |
|-------------------------------------------------------------|--------------------------------------------------------------------------------------------------------------------------------------------------------------------------------------------------|-----------------------------------|-------------|------------------|--------|
|                                                             |                                                                                                                                                                                                  | DRAWN:                            | J.LEE       | DATE: OCT. 06/09 |        |
|                                                             |                                                                                                                                                                                                  | CHECKED:                          |             | DATE:            |        |
| TORONTO, ONTARIO                                            | THESE DRAWINGS AND SPECIFICATIONS ARE THE PROPERTY OF EDAC INC. AND SHALL NOT BE REPRODUCED, OR COPIED OR USED AS THE BASIS FOR THE MANUFACTURE OR SALE OF APPARATUS WITHOUT WRITTEN PERMISSION. | SCALE:                            | NTS         | SHEET :          | 2 OF 3 |
|                                                             |                                                                                                                                                                                                  | DRAWING                           | NUMBER      |                  | ISSUE  |
| YOUR CONNECTION TO QUALITY & SERVICE                        |                                                                                                                                                                                                  | 3                                 | 42 Assembly |                  | 1      |