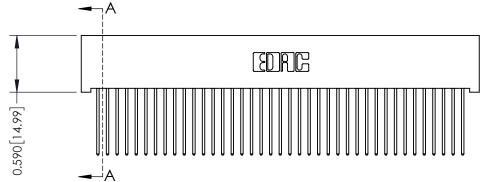

342 / 392 Card Edge Connector Part Number: 342-039-542-101

YOUR CONNECTION TO QUALITY & SERVICE

342 ENG MASTER J.LEE DATE: OCT. 06/09 SHEET 1 OF 3

342 Assembly

THIS IS A C.A.D. GENERATED DRAWING DO NOT MAKE MANUAL REVISIONS TO MASTER. ISSUE NUMBER

THIS IS A C.A.D. GENERATED DRAWING DO NOT MAKE MANUAL REVISIONS TO MASTER

ISSUE NUMBER

ORIGINAL

1

| 342 / 392 Card Edge Connector<br>Mounting Options |                                                                                                                                                                                               | ACAD REFERENCE NO. 342 ENG MASTER |                         |        |  |  |
|---------------------------------------------------|-----------------------------------------------------------------------------------------------------------------------------------------------------------------------------------------------|-----------------------------------|-------------------------|--------|--|--|
|                                                   |                                                                                                                                                                                               | DRAWN: J.LEE                      | DATE: <b>OCT. 06/09</b> |        |  |  |
|                                                   |                                                                                                                                                                                               | CHECKED:                          | DATE:                   |        |  |  |
| TORONTO, ONTARIO                                  | THESE DRAWINGS AND SPECIFICATIONS ARE THE PROPERTY OF EDAC INCAND SHALL NOT BE REPRODUCED,OR COPIED OR USED AS THE BASIS FOR THE MANUFACTURE OR SALE OF APPARATUS WITHOUT WRITTEN PERMISSION. | SCALE: NTS                        | SHEET :                 | 3 OF 3 |  |  |
|                                                   |                                                                                                                                                                                               | DRAWING NUMBER                    | •                       | ISSUE  |  |  |
| YOUR CONNECTION TO QUALITY & SERVICE              |                                                                                                                                                                                               | 342 Assembly                      |                         | 1      |  |  |