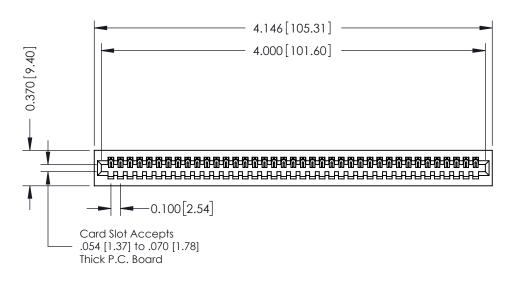

## **Contact Detail**

542-Wire Wrap .025 Sq.(0.64 Sq.) - Tail LG=.655(16.64) .100 [2.54] Contact Spacing x .200 [5.08] Row Spacing

**See Accompanying Pages for:** 

- **Contact Bend Details**
- **Mounting Options**

342 / 392 Card Edge Connector Part Number: 342-039-542-101

YOUR CONNECTION TO QUALITY & SERVICE

342 ENG MASTER J.LEE DATE: OCT. 06/09 SHEET 1 OF 3

342 Assembly

THIS IS A C.A.D. GENERATED DRAWING DO NOT MAKE MANUAL REVISIONS TO MASTER. ISSUE NUMBER