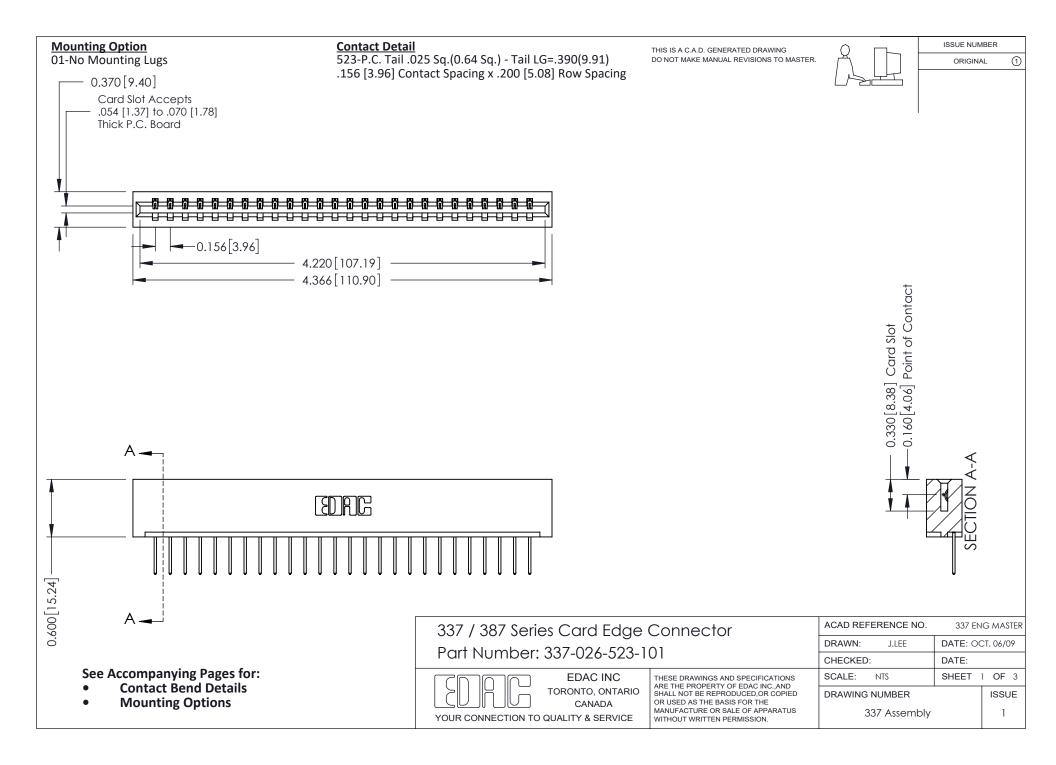

ISSUE NUMBER

ORIGINAL

1



| 337 / 387 Series Card Edge Connector<br>Contact Bend Detail           |                                                                                                                                                                                                  | ACAD REFERENCE NO. 337 E |                  | G MASTER      |
|-----------------------------------------------------------------------|--------------------------------------------------------------------------------------------------------------------------------------------------------------------------------------------------|--------------------------|------------------|---------------|
|                                                                       |