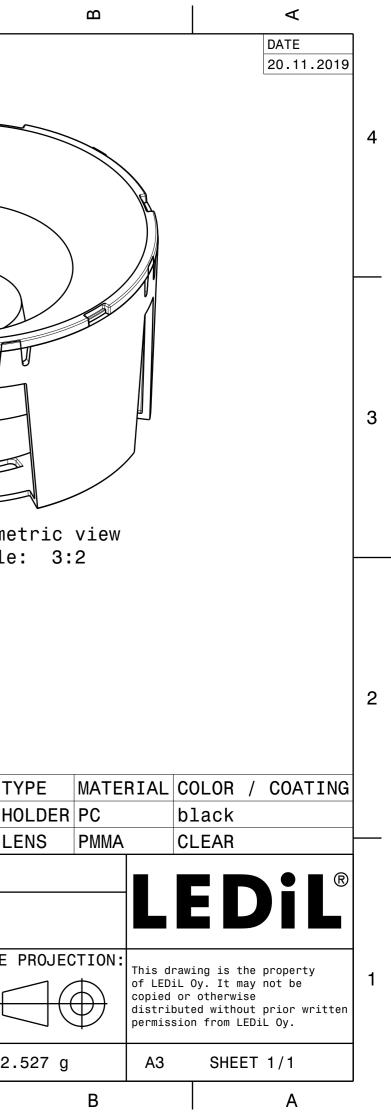

|   | T U                                                                                                                                                                         | <u></u>          | ш        | ۵                                                                                                                                                                                                | U                                                                                |
|---|-----------------------------------------------------------------------------------------------------------------------------------------------------------------------------|------------------|----------|--------------------------------------------------------------------------------------------------------------------------------------------------------------------------------------------------|----------------------------------------------------------------------------------|
| 4 |                                                                                                                                                                             | Bottom<br>Scale: |          |                                                                                                                                                                                                  |                                                                                  |
| 3 |                                                                                                                                                                             | Front<br>Scale:  |          |                                                                                                                                                                                                  | Isome<br>Scale                                                                   |
| 2 |                                                                                                                                                                             | <pre></pre>      | -<br>.ew | COMPONENTS<br>INDEX PART<br>1 C17396<br>2 C17239<br>MECHANICAL C                                                                                                                                 | T<br>6_YASMEEN-70-HLD-CH<br>9_YASMEEN-70-ML<br>DRAWING                           |
| 1 | Notes<br>PCB or heatsink level.<br>LED location<br>Ensure LED fitting from a product specifi<br>www.ledil.com<br>For more details about installation pleas<br>www.ledil.com |                  | -I I I I | Plastic moulding general<br>according to DIN 16901-1<br>if not otherwise shown i<br>Silicone moulding genera<br>according to ISO 3302-1<br>and applies if not other<br>the drawing.<br>SCALE 3:2 | 30 and applies<br>In the drawing.<br>Al tolerances<br>Class M3<br>Twise shown in |
|   | H   G                                                                                                                                                                       |                  | I        |                                                                                                                                                                                                  | I                                                                                |