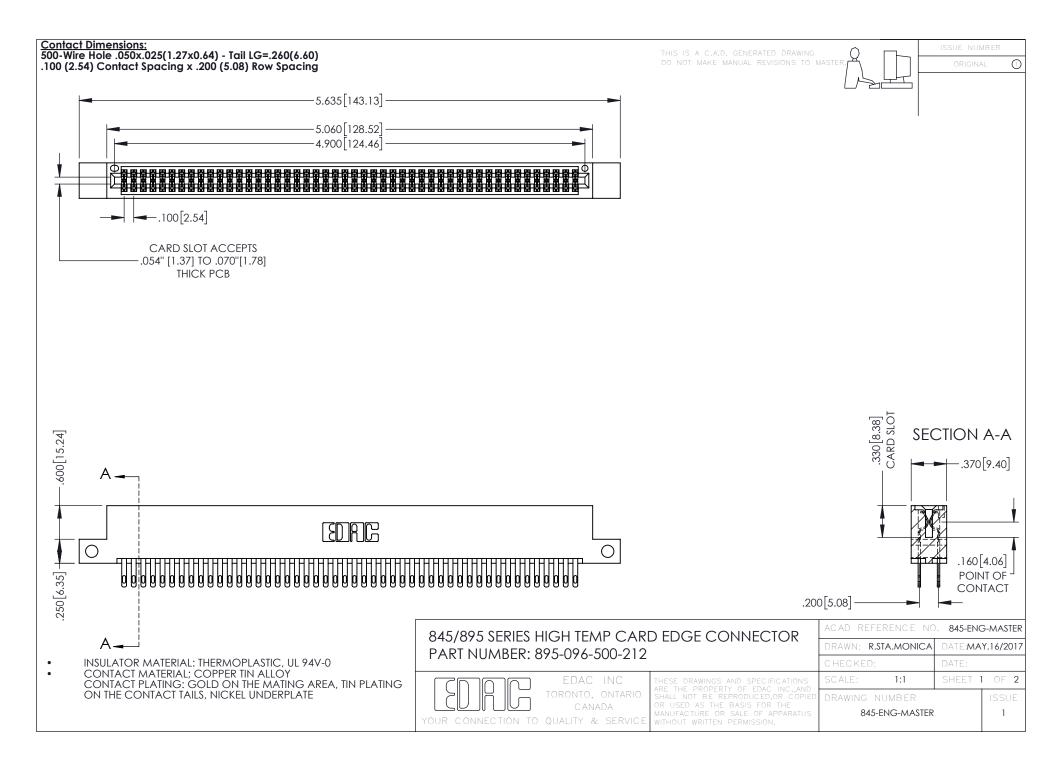

- INSULATOR MATERIAL: THERMOPLASTIC POLYESTER, UL 94V-0 DAP MATERIAL AVAILABLE UPON REQUEST
- CONTACT MATERIAL; COPPER ALLOY

**Contact Code 558** 

CONTACT PLATING: GOLD ON THE MATING AREA, TIN PLATING ON THE CONTACT TAILS, NICKEL UNDERPLATE

## 845/895 SERIES HIGH TEMP CARD EDGE CONNECTOR CONTACT CODE 555,556,558,559,560 DIMENSIONS

YOUR CONNECTION TO QUALITY & SERVICE

Contact Code 559

|   | ACAD REFERENCE NO   | . 845-ENG-MASTER |
|---|---------------------|------------------|
|   | DRAWN: R.STA.MONICA | DATE:MAY.16/2017 |
|   | CHECKED:            | DATE:            |
|   | SCALE: 1:1          | SHEET 2 OF 2     |
| D | DRAWING NUMBER      | ISSUE            |

Contact Code 560

845-ENG-MASTER