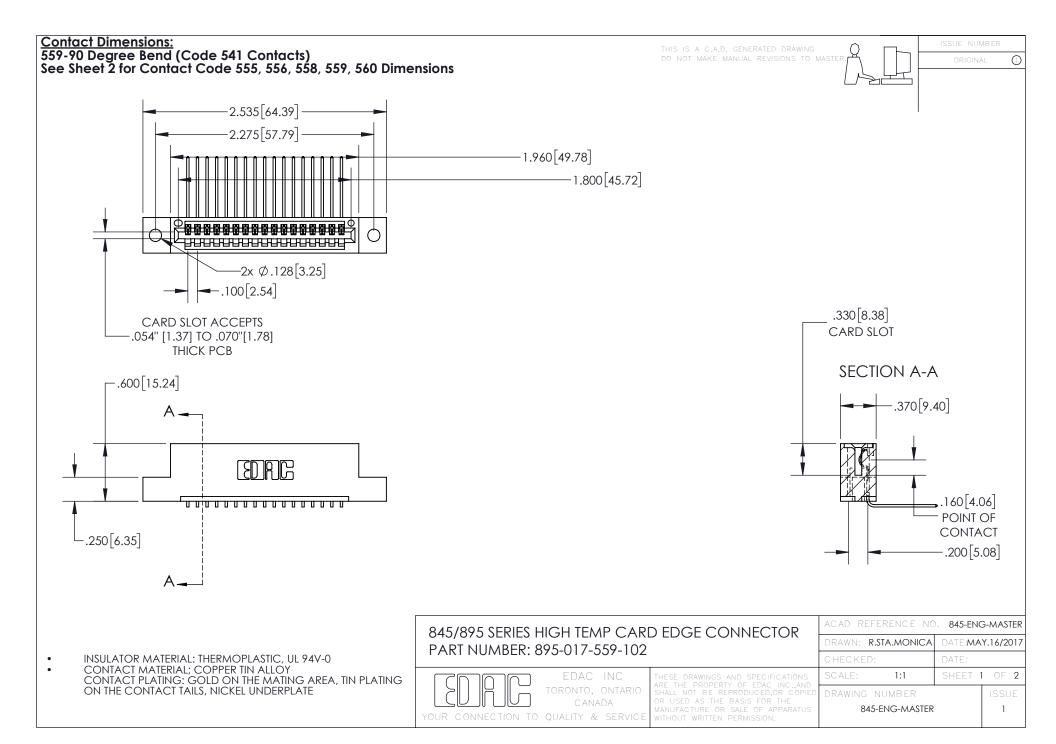

INSULATOR MATERIAL: THERMOPLASTIC POLYESTER, UL 94V-0 DAP MATERIAL AVAILABLE UPON REQUEST

**Contact Code 558** 

CONTACT MATERIAL; COPPER ALLOY CONTACT PLATING: GOLD ON THE MATING AREA, TIN PLATING ON THE CONTACT TAILS, NICKEL UNDERPLATE

## 845/895 SERIES HIGH TEMP CARD EDGE CONNECTOR CONTACT CODE 555,556,558,559,560 DIMENSIONS

YOUR CONNECTION TO QUALITY & SERVICE

Contact Code 559

|   | ACAD REFERENCE NO. 845-ENG-MASTER |                  |  |
|---|-----------------------------------|------------------|--|
|   | DRAWN: R.STA.MONICA               | DATE:MAY.16/2017 |  |
|   | CHECKED:                          | DATE:            |  |
|   | SCALE: 1:1                        | SHEET 2 OF 2     |  |
| D | DRAWING NUMBER                    | ISSUE            |  |

Contact Code 560