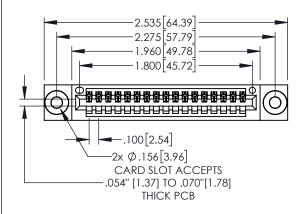

845/895 SERIES HIGH TEMP CARD EDGE CONNECTOR PART NUMBER: 895-017-500-103

EDAC INC TORONTO, ONTARIO CANADA

YOUR CONNECTION TO QUALITY & SERVICE WITHOUT WRITTE

THESE DRAWINGS AND SPECIFICATIONS ARE THE PROPERTY OF EDAC INC.,AND SHALL NOT BE REPRODUCED,OR COPIED OR USED AS THE BASIS FOR THE MANUFACTURE OR SALE OF APPARATUS WITHOUT WRITTEN PERMISSION.

Contact Dimensions: 500-Wire Hole .050x.025(1.27x0.64) - Tail LG=.260(6.60) .100 (2.54) Contact Spacing x .200 (5.08) Row Spacing

- INSULATOR MATERIAL: THERMOPLASTIC, UL 94V-0
  - CONTACT MATERIAL; COPPER TIN ALLOY
    CONTACT PLATING: GOLD ON THE MATING AREA, TIN PLATING
    ON THE CONTACT TAILS, NICKEL UNDERPLATE