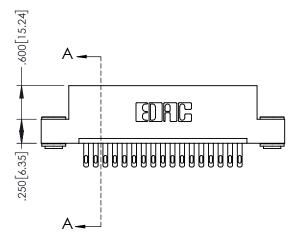

THIS IS A C.A.D. GENERATED DRAWING DO NOT MAKE MANUAL REVISIONS TO MASTER

ORIGINAL

1

|             | .330[8.38]<br>CARD SLOT               | SECTION A-A            |
|-------------|---------------------------------------|------------------------|
|             | .33(<br>CAF                           | .370[9.40]             |
|             | \ \ \ \ \ \ \ \ \ \ \ \ \ \ \ \ \ \ \ |                        |
|             |                                       | .160[4.06]<br>POINT OF |
| .200[5.08]— |                                       | CONTACT                |