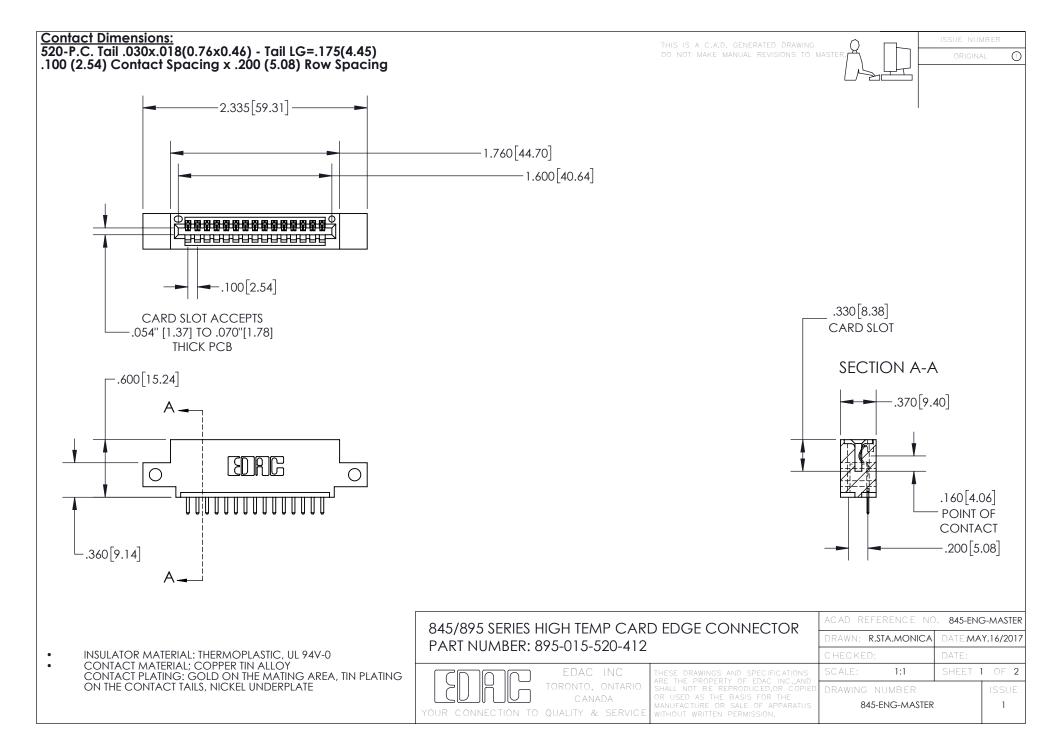

## 845/895 SERIES HIGH TEMP CARD EDGE CONNECTOR CONTACT CODE 555,556,558,559,560 DIMENSIONS

YOUR CONNECTION TO QUALITY & SERVICE

Contact Code 559

|   | ACAD REFERENCE NO. 845-ENG-MASTER |                  |  |
|---|-----------------------------------|------------------|--|
|   | DRAWN: R.STA.MONICA               | DATE:MAY.16/2017 |  |
|   | CHECKED:                          | DATE:            |  |
|   | SCALE: 1:1                        | SHEET 2 OF 2     |  |
| D | DRAWING NUMBER                    | ISSUE            |  |