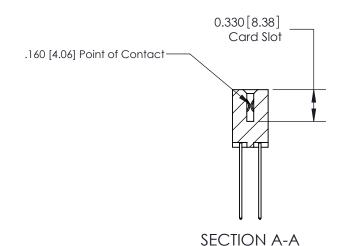

ISSUE NUMBER

ORIGINAL

1

| 837/887 Series High Temp Card Edge Connector<br>Contact Bend Detail |                                                                                                                                                                                                                                                                                                                                       | ACAD REFERENCE                   | NO. 837 EN   | 837 ENG MASTER   |               |  |
|---------------------------------------------------------------------|---------------------------------------------------------------------------------------------------------------------------------------------------------------------------------------------------------------------------------------------------------------------------------------------------------------------------------------|----------------------------------|--------------|------------------|---------------|--|
|                                                                     |                                                                                                                                                                                                                                                                                                                                       | DRAWN: J.LEE                     | DATE: OC     | DATE: OCT. 06/09 |               |  |
|                                                                     | Confact bend Defail                                                                                                                                                                                                                                                                                                                   |                                  | CHECKED:     | DATE:            | DATE:         |  |
|                                                                     | EDAC INC TORONTO, ONTARIO CANADA YOUR CONNECTION TO QUALITY & SERVICE  TORONTO, ONTARIO CANADA YOUR CONNECTION TO QUALITY & SERVICE  THESE DRAWINGS AND SPECIFICATIONS ARE THE PROPERTY OF EDAC INC.,AND SHALL NOT BE REPRODUCED, OR COPIED ON USED AS THE BASIS FOR THE MANUFACTURE OR SALE OF APPARATUS WITHOUT WRITTEN PERMISSION. |                                  | SCALE: NTS   | SHEET            | 2 <b>OF</b> 2 |  |
|                                                                     |                                                                                                                                                                                                                                                                                                                                       | DRAWING NUMBER                   |              | ISSUE            |               |  |
|                                                                     |                                                                                                                                                                                                                                                                                                                                       | MANUFACTURE OR SALE OF APPARATUS | 837 Assembly |                  | 1             |  |