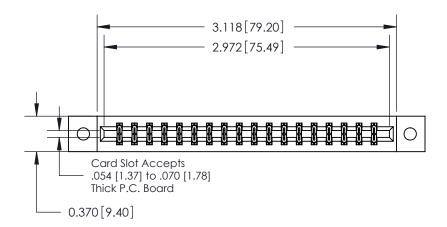

## **Contact Detail**

541-Wire Wrap .025 Sq.(0.64 Sq.) - Tail LG=.750(19.05) .156 [3.96] Contact Spacing x .200 [5.08] Row Spacing

THIS IS A C.A.D. GENERATED DRAWING DO NOT MAKE MANUAL REVISIONS TO MASTER.

ISSUE NUMBER

ORIGINAL

**See Accompanying Pages for:** 

**Contact Bend Details** 

837/887 Series High Temp Card Edge Connector Part Number: 887-036-541-202

|                    | EDAC INC          |
|--------------------|-------------------|
|                    | TORONTO, ONTARIO  |
|                    | CANADA            |
| YOUR CONNECTION TO | QUALITY & SERVICE |