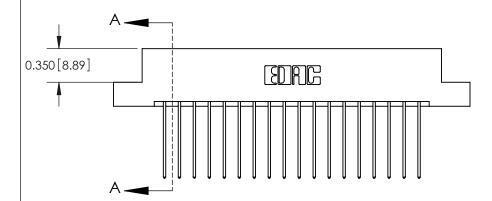

**Mounting Option** 

02-.128 (3.25) Dia. Mounting Holes

ISSUE NUMBER

ORIGINAL

**See Accompanying Pages for:** 

**Contact Bend Details** 

837/887 Series High Temp Card Edge Connector Part Number: 887-036-541-202

|                    | EDAC INC          |
|--------------------|-------------------|
|                    | TORONTO, ONTARIO  |
|                    | CANADA            |
| YOUR CONNECTION TO | QUALITY & SERVICE |