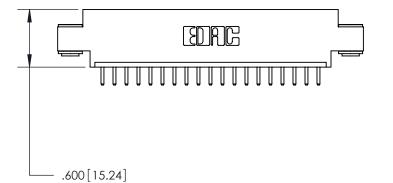

846-ENG-MASTER

THIS IS A C.A.D. GENERATED DRAWING DO NOT MAKE MANUAL REVISIONS TO MASTER.

ISSUE NUMBER

.165[4.19]

.375 [9.54]

ORIGINAL

1

.060 [1.52] .125(3.18) to .210(5.33) **Outside Tails** .125(3.18) to .210(5.33) **Outside Tails** 

**Contact Code 560** 

INSULATOR MATERIAL: THERMOPLASTIC POLYESTER, UL 94V-0 CONTACT MATERIAL; COPPER, NICKEL, TIN ALLOY CA-725 CONTACT PLATING: GOLD ON THE MATING AREA, TIN-LEAD ON THE CONTACT TAILS, NICKEL UNDERPLATE