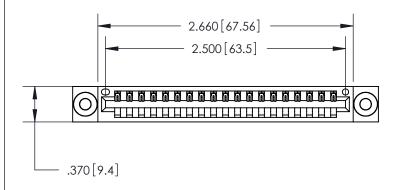

<u>Contact Dimensions:</u> 520-P.C. Tail .030x.018 (0.76x0.46) - Tail LG. = .175 (4.45) .125 (3.18) Contact Spacing x .250 (6.35) Row Spacing

THIS IS A C.A.D. GENERATED DRAWING DO NOT MAKE MANUAL REVISIONS TO MASTER.

ISSUE NUMBER

ORIGINAL

Card Slot Accepts .054 [1.37] to .070 [1.78] Thick P.C. Board .330 [8.38] Card Slot .160 [4.07] Point of Contact

ACAD REFERENCE NO.

INSULATOR MATERIAL: THERMOPLASTIC POLYESTER, UL 94V-0 CONTACT MATERIAL; COPPER, NICKEL, TIN ALLOY CA-725

CONTACT PLATING: GOLD ON THE MATING AREA, TIN-LEAD

ON THE CONTACT TAILS, NICKEL UNDERPLATE

846/896 SERIES HIGH TEMP CARD EDGE CONNECTOR PART NUMBER: 846-019-520-603

YOUR CONNECTION TO QUALITY & SERVICE

**EDAC INC** TORONTO, ONTARIO CANADA