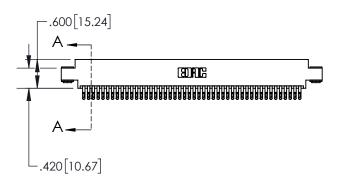

1

| .330[8.38]<br>CARD SLOT |                                   |  |  |  |  |  |
|-------------------------|-----------------------------------|--|--|--|--|--|
| -                       | .370[9.40]                        |  |  |  |  |  |
|                         | SECTION A-A                       |  |  |  |  |  |
|                         |                                   |  |  |  |  |  |
| 1                       | .160[4.06]<br>POINT OF<br>CONTACT |  |  |  |  |  |

## 845/895 SERIES HIGH TEMP CARD EDGE CONNECTOR CONTACT CODE 555,556,558,559,560 DIMENSIONS

YOUR CONNECTION TO QUALITY & SERVICE

|   | ACAD REFERENCE NO. 845-ENG-MASTER |                  |  |  |  |  |
|---|-----------------------------------|------------------|--|--|--|--|
|   | DRAWN: R.STA.MONICA               | DATE:MAY.16/2017 |  |  |  |  |
|   | CHECKED:                          | DATE:            |  |  |  |  |
|   | SCALE: 1:1                        | SHEET 2 OF 2     |  |  |  |  |
| D | DRAWING NUMBER                    | ISSUE            |  |  |  |  |