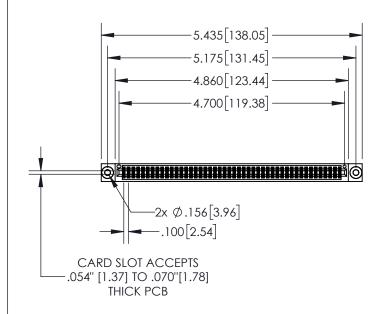

| 845/895 SE | ERIES HIGH TEMF  | CARD  | EDGE | CONNEC <sub>1</sub> | OR |
|------------|------------------|-------|------|---------------------|----|
| PART NUM   | IBFR: 845-092-55 | 5-803 |      |                     |    |

845-ENG-MASTER

- INSULATOR MATERIAL: THERMOPLASTIC POLYESTER, UL 94V-0 DAP MATERIAL AVAILABLE UPON REQUEST
- CONTACT MATERIAL; COPPER ALLOY

CONTACT PLATING: GOLD ON THE MATING AREA, TIN PLATING ON THE CONTACT TAILS, NICKEL UNDERPLATE