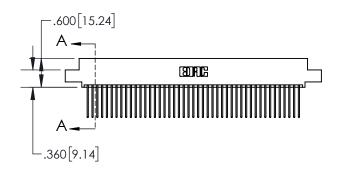

1

|            | .330[8.38]<br>CARD SLOT     |  |  |
|------------|-----------------------------|--|--|
| -          | .370[9.40]                  |  |  |
|            | SECTION A-A                 |  |  |
| 150 [3.81] | .160[4.06] POINT OF CONTACT |  |  |
| T          | <b>-</b> .200[5.08]         |  |  |

## 845/895 SERIES HIGH TEMP CARD EDGE CONNECTOR CONTACT CODE 555,556,558,559,560 DIMENSIONS

YOUR CONNECTION TO QUALITY & SERVICE

|   | ACAD REFERENCE NO. 845-ENG-MASTER |                  |  |  |  |
|---|-----------------------------------|------------------|--|--|--|
|   | DRAWN: R.STA.MONICA               | DATE:MAY.16/2017 |  |  |  |
|   | CHECKED:                          | DATE:            |  |  |  |
|   | SCALE: 1:1                        | SHEET 2 OF 2     |  |  |  |
| D | DRAWING NUMBER                    | ISSUE            |  |  |  |