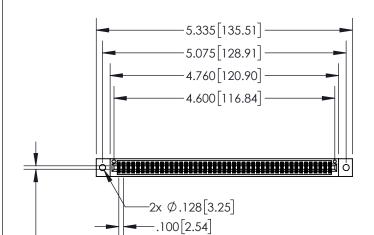

**Contact Dimensions:** 542-Wire Wrap .025 Sq.(0.64 Sq.) - Tail LG=.645(16.38) .100 (2.54) Contact Spacing x .200 (5.08) Row Spacing

> CARD SLOT ACCEPTS -.054" [1.37] TO .070"[1.78] THICK PCB

- INSULATOR MATERIAL: THERMOPLASTIC, UL 94V-0
- CONTACT MATERIAL; COPPER TIN ALLOY
  CONTACT PLATING: GOLD ON THE MATING AREA, TIN PLATING
  ON THE CONTACT TAILS, NICKEL UNDERPLATE

| 845/895 SERIES HIGH TEMP CARD EDGE CONNECTOR |
|----------------------------------------------|
| PART NUMBER: 845-090-542-502                 |

YOUR CONNECTION TO QUALITY & SERVICE

|   | ACAD REFERENCE NO   | . 845-ENG | G-MASTER  |
|---|---------------------|-----------|-----------|
|   | DRAWN: R.STA.MONICA | DATE:MA   | Y.16/2017 |
|   | CHECKED:            | DATE:     |           |
|   | SCALE: 1:2          | SHEET 1   | OF 2      |
| D | DRAWING NUMBER      |           | ISSUE     |
|   | OAE ENC MASTED      |           | 1 1       |