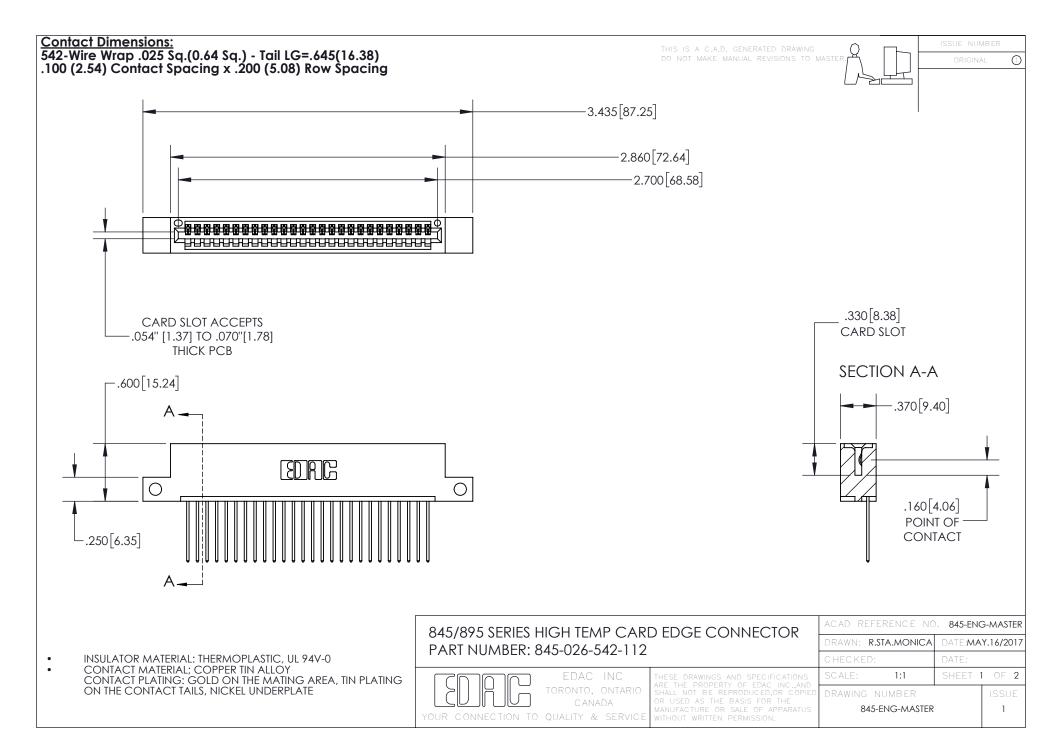

## 845/895 SERIES HIGH TEMP CARD EDGE CONNECTOR CONTACT CODE 555,556,558,559,560 DIMENSIONS

YOUR CONNECTION TO QUALITY & SERVICE

|   | ACAD REFERENCE NO. 845-ENG-MASTER |                  |
|---|-----------------------------------|------------------|
|   | DRAWN: R.STA.MONICA               | DATE:MAY.16/2017 |
|   | CHECKED:                          | DATE:            |
| D | SCALE: 1:1                        | SHEET 2 OF 2     |
|   | DRAWING NUMBER                    | ISSUE            |