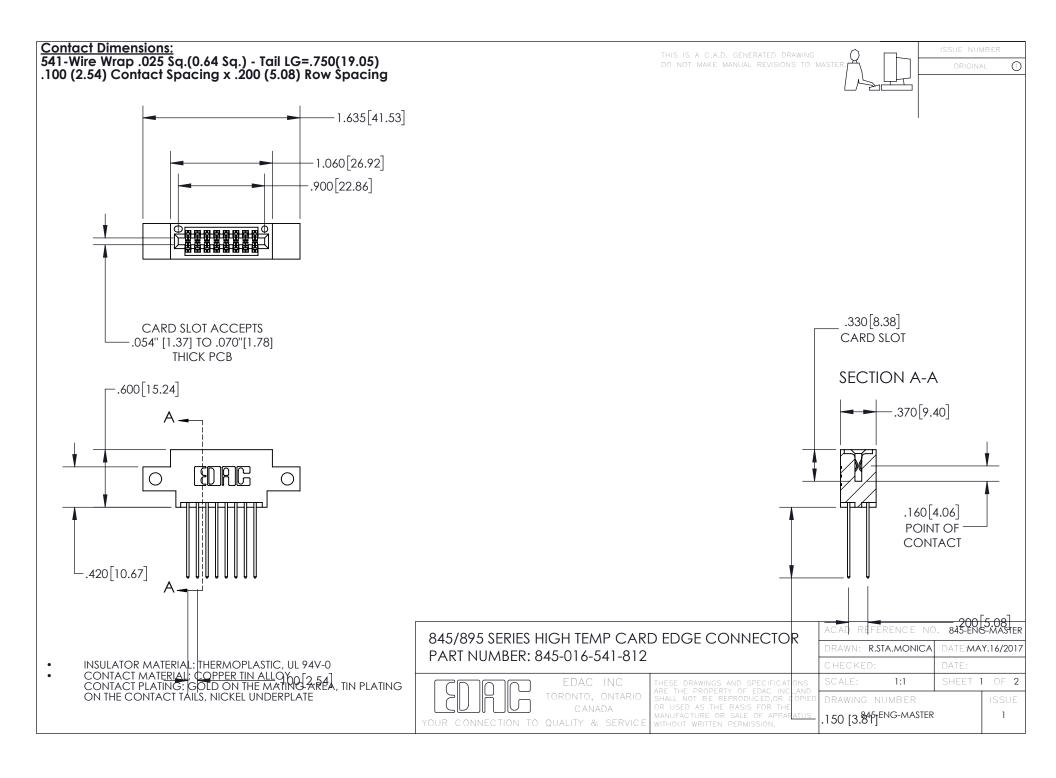

- INSULATOR MATERIAL: THERMOPLASTIC POLYESTER, UL 94V-0 DAP MATERIAL AVAILABLE UPON REQUEST
- CONTACT MATERIAL; COPPER ALLOY

CONTACT PLATING: GOLD ON THE MATING AREA, TIN PLATING ON THE CONTACT TAILS, NICKEL UNDERPLATE