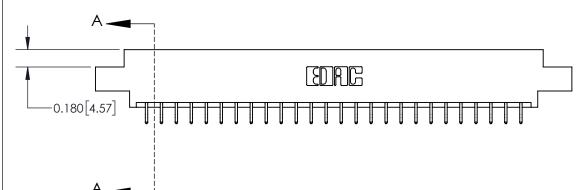

## **Contact Detail**

556-Extender Board Bend (Code 520 Contacts)

.156 [3.96] Contact Spacing x .200 [5.08] Row Spacing

THIS IS A C.A.D. GENERATED DRAWING DO NOT MAKE MANUAL REVISIONS TO MASTER.

ISSUE NUMBER

ORIGINAL

**See Accompanying Page for:** 

**Contact Bend Details** 

837/887 Series High Temp Card Edge Connector Part Number: 837-052-556-802

**EDAC INC** TORONTO, ONTARIO CANADA

THESE DRAWINGS AND SPECIFICATIONS ARE THE PROPERTY OF EDAC INC.,AND SHALL NOT BE REPRODUCED, OR COPIED OR USED AS THE BASIS FOR THE MANUFACTURE OR SALE OF APPARATUS WITHOUT WRITTEN PERMISSION.