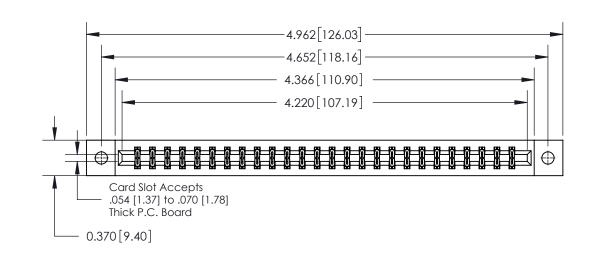

**Mounting Option** 

02-.128 (3.25) Dia. Mounting Holes

## **Contact Detail**

556-Extender Board Bend (Code 520 Contacts)

.156 [3.96] Contact Spacing x .200 [5.08] Row Spacing

THIS IS A C.A.D. GENERATED DRAWING DO NOT MAKE MANUAL REVISIONS TO MASTER.

ISSUE NUMBER