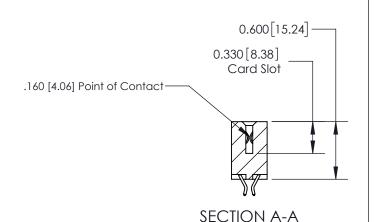

## **Contact Detail**

556-Extender Board Bend (Code 520 Contacts)

.156 [3.96] Contact Spacing x .200 [5.08] Row Spacing

THIS IS A C.A.D. GENERATED DRAWING DO NOT MAKE MANUAL REVISIONS TO MASTER.

ISSUE NUMBER