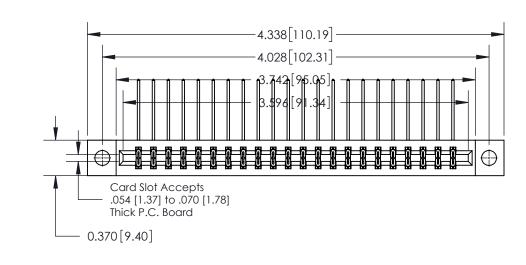

**Mounting Option** 

04-.156 (3.96) Dia. Mounting Holes

|                              | 0.600[15.24]<br>0.330[8.38]<br>Card Slot |
|------------------------------|------------------------------------------|
| .160 [4.06] Point of Contact |                                          |
|                              | SECTION A-A                              |

**See Accompanying Page for:** 

**Contact Bend Details** 

| 837/887 Series High Temp Card Edge Connector |
|----------------------------------------------|
| Part Number: 837-044-559-204                 |