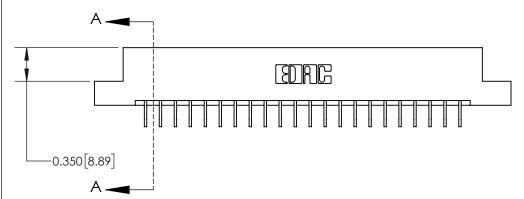

|                              | 0.600[15.24]<br>0.330[8.38]<br>Card Slot |
|------------------------------|------------------------------------------|
| .160 [4.06] Point of Contact |                                          |
|                              | SECTION A-A                              |

**See Accompanying Page for:** 

**Contact Bend Details** 

| 837/887 Series High Temp Card Edge Connector |
|----------------------------------------------|
| Part Number: 837-044-559-204                 |