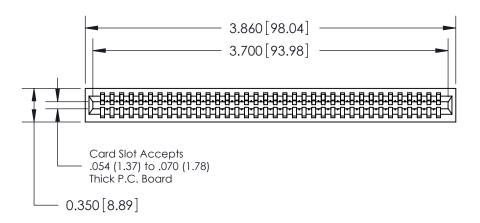

Contact Information
525-P.C. Tail, High Point - Tail LG.=.190(4.83)
.100" (2.54mm) Contact Spacing x .200" (5.08mm) Row Spacing

ACAD REFERENCE NO. 745 Series Ultra-Mate Card Edge Connector - Press Fit DRAWN: J.LEE Part Number: 745-036-525-101 CHECKED: **EDAC INC** SCALE: THESE DRAWINGS AND SPECIFICATIONS ARE THE PROPERTY OF EDAC INC.,AND TORONTO, ONTARIO SHALL NOT BE REPRODUCED, OR COPIED DRAWING NUMBER CANADA OR USED AS THE BASIS FOR THE 745-ENG MASTER MANUFACTURE OR SALE OF APPARATUS YOUR CONNECTION TO QUALITY & SERVICE WITHOUT WRITTEN PERMISSION.