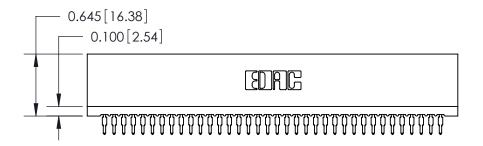

Contact Information
525-P.C. Tail, High Point - Tail LG.=.190(4.83)
.100" (2.54mm) Contact Spacing x .200" (5.08mm) Row Spacing

ACAD REFERENCE NO. 745 Series Ultra-Mate Card Edge Connector - Press Fit DRAWN: J.LEE Part Number: 745-036-525-101 CHECKED: **EDAC INC** SCALE: THESE DRAWINGS AND SPECIFICATIONS ARE THE PROPERTY OF EDAC INC.,AND TORONTO, ONTARIO SHALL NOT BE REPRODUCED, OR COPIED DRAWING NUMBER CANADA OR USED AS THE BASIS FOR THE 745-ENG MASTER MANUFACTURE OR SALE OF APPARATUS YOUR CONNECTION TO QUALITY & SERVICE WITHOUT WRITTEN PERMISSION.