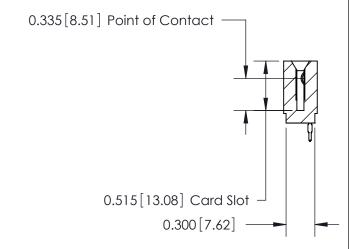

Contact Information
525-P.C. Tail, High Point - Tail LG.=.190(4.83)
.100" (2.54mm) Contact Spacing x .200" (5.08mm) Row Spacing

ACAD REFERENCE NO. 745 Series Ultra-Mate Card Edge Connector - Press Fit DRAWN: J.LEE Part Number: 745-036-525-101 CHECKED: **EDAC INC** SCALE: THESE DRAWINGS AND SPECIFICATIONS ARE THE PROPERTY OF EDAC INC.,AND TORONTO, ONTARIO SHALL NOT BE REPRODUCED, OR COPIED DRAWING NUMBER CANADA OR USED AS THE BASIS FOR THE 745-ENG MASTER MANUFACTURE OR SALE OF APPARATUS YOUR CONNECTION TO QUALITY & SERVICE WITHOUT WRITTEN PERMISSION.