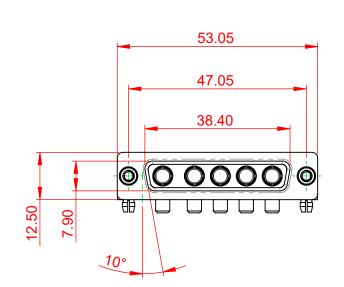

**INSULATOR RESISTANCE:** DIELECTRIC WITHSTANDING VOLTAGE: 5000MΩ min. 1000V AC rms

-55°C ~ 125°C

|                    |                              |                                                                                                                                                                                                                |                                 | SW REFERENCE NO.: 630 COMBO ASSEMBLY |       |  |
|--------------------|------------------------------|----------------------------------------------------------------------------------------------------------------------------------------------------------------------------------------------------------------|---------------------------------|--------------------------------------|-------|--|
|                    | COMBINATION D-SUB            |                                                                                                                                                                                                                | DRAWN: C.B                      | DATE: JAN. 01/20                     | 19    |  |
|                    |                              |                                                                                                                                                                                                                | CHECKED:                        | DATE:                                |       |  |
| YOUR CONNECTION TO | EDAC INC                     | THESE DRAWINGS AND SPECIFICATIONS<br>ARE THE PROPERTY OF EDAC INC.,AND<br>SHALL NOT BE REPRODUCED,OR COPIED<br>OR USED AS THE BASIS FOR THE<br>MANUFACTURE OR SALE OF APPARATUS<br>WITHOUT WRITTEN PERMISSION. | SCALE: (IN C.A.D. 1:1)          | SHEET 1 OF                           | 2     |  |
|                    | TORONTO, ONTARIO<br>CANADA   |                                                                                                                                                                                                                | DRAWING NUMBER: 630-5W5-640-4T5 |                                      | ISSUE |  |
|                    | IECTION TO QUALITY & SERVICE |                                                                                                                                                                                                                | PART NUMBER: 630-5W5            | ·640-4T5                             | 1     |  |