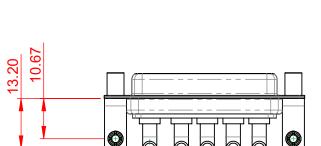

**INSULATOR RESISTANCE:** DIELECTRIC WITHSTANDING VOLTAGE: 5000MΩ min. 1000V AC rms

-55°C ~ 125°C

|                    |                              |                                                                                                                                                                                                                |                                 | SW REFERENCE NO.: 630 COMBO ASSEMBLY |       |  |
|--------------------|------------------------------|----------------------------------------------------------------------------------------------------------------------------------------------------------------------------------------------------------------|---------------------------------|--------------------------------------|-------|--|
|                    | COMBINATION D-SUB            |                                                                                                                                                                                                                | DRAWN: C.B                      | DATE: JAN. 01/20                     | 19    |  |
|                    |                              |                                                                                                                                                                                                                | CHECKED:                        | DATE:                                |       |  |
| YOUR CONNECTION TO | EDAC INC                     | THESE DRAWINGS AND SPECIFICATIONS<br>ARE THE PROPERTY OF EDAC INC.,AND<br>SHALL NOT BE REPRODUCED,OR COPIED<br>OR USED AS THE BASIS FOR THE<br>MANUFACTURE OR SALE OF APPARATUS<br>WITHOUT WRITTEN PERMISSION. | SCALE: (IN C.A.D. 1:1)          | SHEET 1 OF                           | 2     |  |
|                    | TORONTO, ONTARIO<br>CANADA   |                                                                                                                                                                                                                | DRAWING NUMBER: 630-5W5-640-4T5 |                                      | ISSUE |  |
|                    | IECTION TO QUALITY & SERVICE |                                                                                                                                                                                                                | PART NUMBER: 630-5W5            | ·640-4T5                             | 1     |  |