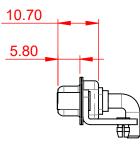

**INSULATOR RESISTANCE:** DIELECTRIC WITHSTANDING VOLTAGE: 5000MΩ min. 1000V AC rms

-55°C ~ 125°C

|                    |                              |                                                                                                                                                                                                                |                                 | SW REFERENCE NO.: 630 COMBO ASSEMBLY |       |  |
|--------------------|------------------------------|----------------------------------------------------------------------------------------------------------------------------------------------------------------------------------------------------------------|---------------------------------|--------------------------------------|-------|--|
|                    | COMBINATION D-SUB            |                                                                                                                                                                                                                | DRAWN: C.B                      | DATE: JAN. 01/20                     | 19    |  |
|                    |                              |                                                                                                                                                                                                                | CHECKED:                        | DATE:                                |       |  |
| YOUR CONNECTION TO | EDAC INC                     | THESE DRAWINGS AND SPECIFICATIONS<br>ARE THE PROPERTY OF EDAC INC.,AND<br>SHALL NOT BE REPRODUCED,OR COPIED<br>OR USED AS THE BASIS FOR THE<br>MANUFACTURE OR SALE OF APPARATUS<br>WITHOUT WRITTEN PERMISSION. | SCALE: (IN C.A.D. 1:1)          | SHEET 1 OF                           | 2     |  |
|                    | TORONTO, ONTARIO<br>CANADA   |                                                                                                                                                                                                                | DRAWING NUMBER: 630-5W5-640-4T5 |                                      | ISSUE |  |
|                    | IECTION TO QUALITY & SERVICE |                                                                                                                                                                                                                | PART NUMBER: 630-5W5            | ·640-4T5                             | 1     |  |