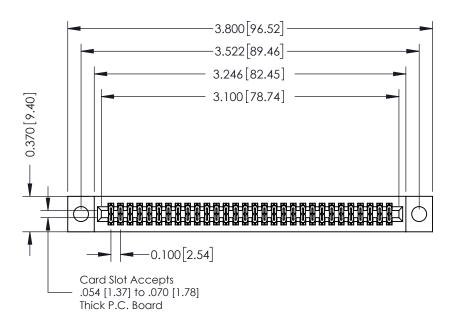

## **See Accompanying Pages for:**

- **Contact Bend Details**
- **Mounting Options**

342 / 392 Card Edge Connector Part Number: 392-060-540-204

YOUR CONNECTION TO QUALITY & SERVICE

342 ENG MASTER J.LEE DATE: OCT. 06/09 SHEET 1 OF 3

342 Assembly

THIS IS A C.A.D. GENERATED DRAWING DO NOT MAKE MANUAL REVISIONS TO MASTER. ISSUE NUMBER

ORIGINAL

1

| 342 / 392 Series Card Edge Connector<br>Contact Bend Detail |                                                                                                                                                                                                  | ACAD REFERENCE NO. 342 ENG MASTER |             |                  |        |
|-------------------------------------------------------------|--------------------------------------------------------------------------------------------------------------------------------------------------------------------------------------------------|-----------------------------------|-------------|------------------|--------|
|                                                             |                                                                                                                                                                                                  | DRAWN:                            | J.LEE       | DATE: OCT. 06/09 |        |
|                                                             |                                                                                                                                                                                                  | CHECKED:                          |             | DATE:            |        |
| TORONTO, ONTARIO                                            | THESE DRAWINGS AND SPECIFICATIONS ARE THE PROPERTY OF EDAC INC. AND SHALL NOT BE REPRODUCED, OR COPIED OR USED AS THE BASIS FOR THE MANUFACTURE OR SALE OF APPARATUS WITHOUT WRITTEN PERMISSION. | SCALE:                            | NTS         | SHEET :          | 2 OF 3 |
|                                                             |                                                                                                                                                                                                  | DRAWING                           | NUMBER      |                  | ISSUE  |
| YOUR CONNECTION TO QUALITY & SERVICE                        |                                                                                                                                                                                                  | 3                                 | 42 Assembly |                  | 1      |