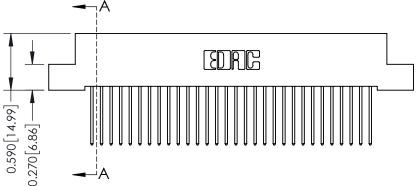

## **See Accompanying Pages for:**

- **Contact Bend Details**
- **Mounting Options**

342 / 392 Card Edge Connector Part Number: 392-060-540-204

YOUR CONNECTION TO QUALITY & SERVICE

342 ENG MASTER J.LEE DATE: OCT. 06/09 SHEET 1 OF 3

342 Assembly

THIS IS A C.A.D. GENERATED DRAWING DO NOT MAKE MANUAL REVISIONS TO MASTER. ISSUE NUMBER

ORIGINAL

1

| 342 / 392 Series Card Edge Connector<br>Contact Bend Detail |                                                                                                                                                                                                  | ACAD REFERENCE NO. 342 ENG MASTER |             |                  |        |
|-------------------------------------------------------------|--------------------------------------------------------------------------------------------------------------------------------------------------------------------------------------------------|-----------------------------------|-------------|------------------|--------|
|                                                             |                                                                                                                                                                                                  | DRAWN:                            | J.LEE       | DATE: OCT. 06/09 |        |
|                                                             |                                                                                                                                                                                                  | CHECKED:                          |             | DATE:            |        |
| TORONTO, ONTARIO                                            | THESE DRAWINGS AND SPECIFICATIONS ARE THE PROPERTY OF EDAC INC. AND SHALL NOT BE REPRODUCED, OR COPIED OR USED AS THE BASIS FOR THE MANUFACTURE OR SALE OF APPARATUS WITHOUT WRITTEN PERMISSION. | SCALE:                            | NTS         | SHEET :          | 2 OF 3 |
|                                                             |                                                                                                                                                                                                  | DRAWING                           | NUMBER      |                  | ISSUE  |
| YOUR CONNECTION TO QUALITY & SERVICE                        |                                                                                                                                                                                                  | 3                                 | 42 Assembly |                  | 1      |