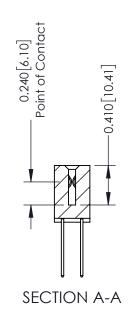

**Mounting Option** 

04-.156 (3.96) Dia. Mounting Holes

**Contact Detail** 

540-Wire Wrap .025 Sq.(0.64 Sq.) - Tail LG=.570(14.48) .100 [2.54] Contact Spacing x .200 [5.08] Row Spacing