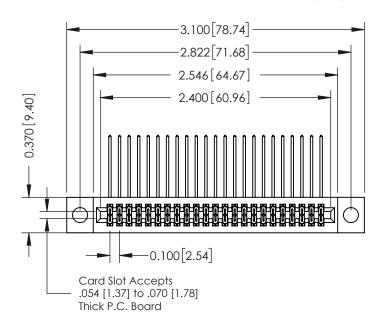

## **See Accompanying Pages for:**

- **Contact Bend Details**
- **Mounting Options**

342 / 392 Card Edge Connector Part Number: 392-046-558-204

YOUR CONNECTION TO QUALITY & SERVICE

342 ENG MASTER J.LEE DATE: OCT. 06/09 SHEET 1 OF 3