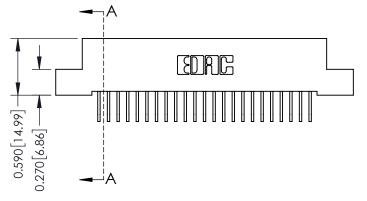

## **Mounting Option**

04-.156 (3.96) Dia. Mounting Holes

## **Contact Detail**

558-90 Degree Bend (Code 541 Contacts) .100 [2.54] Contact Spacing x .200 [5.08] Row Spacing





## \_\_\_\_0.240[6.10] Point of Contact 0.410[10.41] **SECTION A-A**

## **See Accompanying Pages for:**

- **Contact Bend Details**
- **Mounting Options**

342 / 392 Card Edge Connector Part Number: 392-046-558-204

YOUR CONNECTION TO QUALITY & SERVICE

342 ENG MASTER J.LEE DATE: OCT. 06/09 SHEET 1 OF 3

342 Assembly

THIS IS A C.A.D. GENERATED DRAWING DO NOT MAKE MANUAL REVISIONS TO MASTER. ISSUE NUMBER

ORIGINAL

1



| 342 / 392 Series Card Edge Connector<br>Contact Bend Detail |                                                                                                                                                                                                  | ACAD REFERENCE NO. 342 ENG MASTER |             |                  |        |
|-----------------------------------