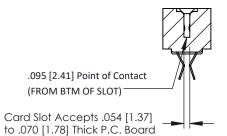

**Mounting Option** #4-40 Unified Threaded Inserts **Contact Detail** 

Extender Board Bend (Code 400 Contacts) .156 [3.96] Contact Spacing x .200 [5.08] Row Spacing

THIS IS A C.A.D. GENERATED DRAWING DO NOT MAKE MANUAL REVISIONS TO MASTER.