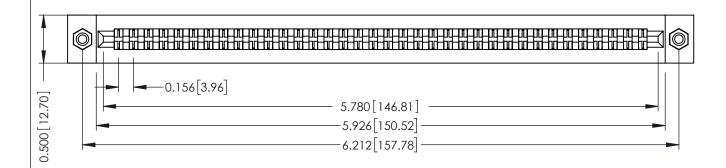

**Mounting Option** #4-40 Unified Threaded Inserts **Contact Detail** 

Extender Board Bend (Code 400 Contacts) .156 [3.96] Contact Spacing x .200 [5.08] Row Spacing

THIS IS A C.A.D. GENERATED DRAWING DO NOT MAKE MANUAL REVISIONS TO MASTER.