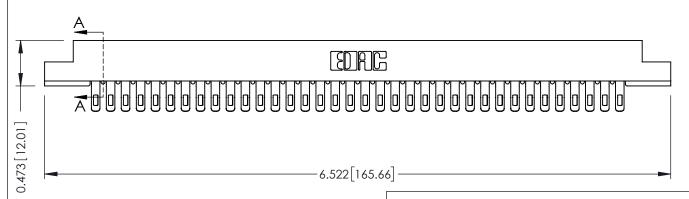

ISSUE NUMBER

ORIGINAL

**SECTION A-A** 

**See Accompanying Pages for:** 

- **Contact Bend Details**
- **Mounting Options**

307 / 357 Card Edge Connector Part Number: 357-072-455-208

**EDAC INC** TORONTO, ONTARIO CANADA