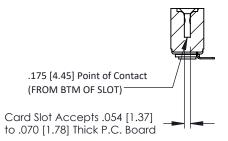

**Mounting Option** .116 (2.95) I.D. Floating Eyelets **Contact Detail** 

90 Degree Bend (Code 421 Contacts)

.156 [3.96] Contact Spacing x .200 [5.08] Row Spacing

THIS IS A C.A.D. GENERATED DRAWING DO NOT MAKE MANUAL REVISIONS TO MASTER.