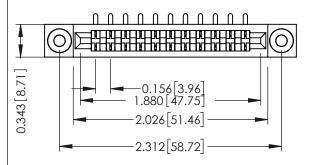

**Mounting Option** .116 (2.95) I.D. Floating Eyelets **Contact Detail** 

90 Degree Bend (Code 421 Contacts)

.156 [3.96] Contact Spacing x .200 [5.08] Row Spacing

THIS IS A C.A.D. GENERATED DRAWING DO NOT MAKE MANUAL REVISIONS TO MASTER.