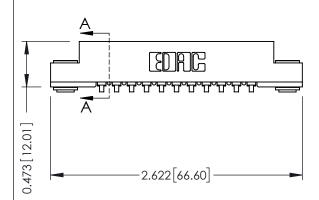

## **See Accompanying Pages for:**

- **Contact Bend Details**
- **Mounting Options**

SECTION A-A

307 ENG MASTER DATE: AUG. 11/09

SHEET 1 OF 3

**ISSUE** 

DATE:

ACAD REFERENCE NO.