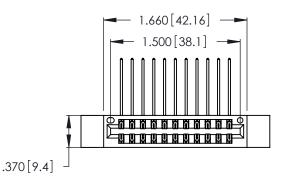

Contact Dimensions:
558-90 Degree Bend (Code 541 Contacts)
See Sheet 2 for Contact Code 555, 556, 558, 559, 560 Dimensions

THIS IS A C.A.D. GENERATED DRAWING DO NOT MAKE MANUAL REVISIONS TO MASTER.

ISSUE NUMBER

ORIGINAL

1

346/396 SERIES CARD EDGE CONNECTOR PART NUMBER: 346-022-558-212

YOUR CONNECTION TO QUALITY & SERVICE

**EDAC INC** TORONTO, ONTARIO CANADA

THESE DRAWINGS AND SPECIFICATIONS ARE THE PROPERTY OF EDAC INC.,AND SHALL NOT BE REPRODUCED, OR COPIED OR USED AS THE BASIS FOR THE MANUFACTURE OR SALE OF APPARATUS WITHOUT WRITTEN PERMISSION.

346-ENG-MASTER

INSULATOR MATERIAL: THERMOPLASTIC POLYESTER, UL 94V-0 CONTACT MATERIAL; COPPER, NICKEL, TIN\_ALLOY CA-725

CONTACT PLATING: GOLD ON THE MATING AREA, TIN-LEAD ON THE CONTACT TAILS, NICKEL UNDERPLATE

Card Slot Accepts .054 [1.37] to .070 [1.78] Thick P.C. Board .330 [8.38] Card Slot .160 [4.07] Point of Contact

ACAD REFERENCE NO.

THIS IS A C.A.D. GENERATED DRAWING DO NOT MAKE MANUAL REVISIONS TO MASTER.