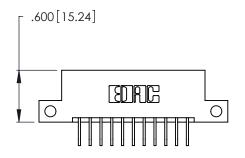

Contact Dimensions:
558-90 Degree Bend (Code 541 Contacts)
See Sheet 2 for Contact Code 555, 556, 558, 559, 560 Dimensions

THIS IS A C.A.D. GENERATED DRAWING DO NOT MAKE MANUAL REVISIONS TO MASTER.

ISSUE NUMBER

ORIGINAL

1

346/396 SERIES CARD EDGE CONNECTOR PART NUMBER: 346-022-558-212

YOUR CONNECTION TO QUALITY & SERVICE

**EDAC INC** TORONTO, ONTARIO CANADA

THESE DRAWINGS AND SPECIFICATIONS ARE THE PROPERTY OF EDAC INC.,AND SHALL NOT BE REPRODUCED, OR COPIED OR USED AS THE BASIS FOR THE MANUFACTURE OR SALE OF APPARATUS WITHOUT WRITTEN PERMISSION.

346-ENG-MASTER

INSULATOR MATERIAL: THERMOPLASTIC POLYESTER, UL 94V-0 CONTACT MATERIAL; COPPER, NICKEL, TIN\_ALLOY CA-725

CONTACT PLATING: GOLD ON THE MATING AREA, TIN-LEAD ON THE CONTACT TAILS, NICKEL UNDERPLATE

Card Slot Accepts .054 [1.37] to .070 [1.78] Thick P.C. Board .330 [8.38] Card Slot .160 [4.07] Point of Contact

ACAD REFERENCE NO.

THIS IS A C.A.D. GENERATED DRAWING DO NOT MAKE MANUAL REVISIONS TO MASTER.