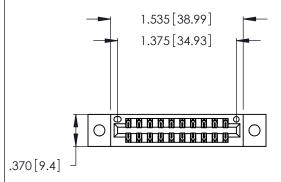

<u>Contact Dimensions:</u>
520-P.C. Tail .030x.018 (0.76x0.46) - Tail LG. = .175 (4.45)
.125 (3.18) Contact Spacing x .250 (6.35) Row Spacing

THIS IS A C.A.D. GENERATED DRAWING DO NOT MAKE MANUAL REVISIONS TO MASTER.

Card Slot Accepts .054 [1.37] to .070 [1.78] Thick P.C. Board

.330 [8.38] Card Slot

ISSUE NUMBER

ORIGINAL

1

.160 [4.07] Point of Contact 346/396 SERIES CARD EDGE CONNECTOR PART NUMBER: 346-020-520-802

YOUR CONNECTION TO QUALITY & SERVICE