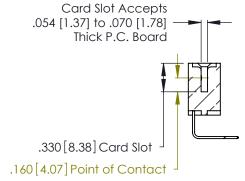

Contact Dimensions:
558-90 Degree Bend (Code 541 Contacts)
See Sheet 2 for Contact Code 555, 556, 558, 559, 560 Dimensions

.370 [9.4]

- INSULATOR MATERIAL: THERMOPLASTIC POLYESTER, UL 94V-0 CONTACT MATERIAL; COPPER, NICKEL, TIN ALLOY CA-725
- CONTACT PLATING: GOLD ON THE MATING AREA, TIN-LEAD ON THE CONTACT TAILS, NICKEL UNDERPLATE

**Contact Code 560** 

INSULATOR MATERIAL: THERMOPLASTIC POLYESTER, UL 94V-0 CONTACT MATERIAL; COPPER, NICKEL, TIN ALLOY CA-725 CONTACT PLATING: GOLD ON THE MATING AREA, TIN-LEAD

ON THE CONTACT TAILS, NICKEL UNDERPLATE