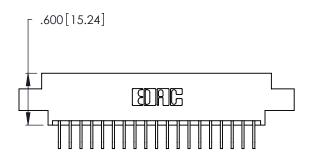

THIS IS A C.A.D. GENERATED DRAWING DO NOT MAKE MANUAL REVISIONS TO MASTER.

| 346/396 SERIES CARD EDGE CONNECTOR |
|------------------------------------|
| PART NUMBER: 346-019-558-608       |

**EDAC INC** TORONTO, ONTARIO CANADA