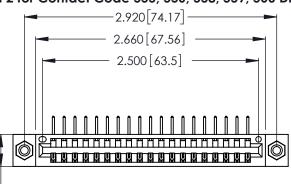

346/396 SERIES CARD EDGE CONNECTOR CONTACT CODE 555,556,558,559,560 DIMENSIONS

YOUR CONNECTION TO QUALITY & SERVICE

**EDAC INC** TORONTO, ONTARIO CANADA

THESE DRAWINGS AND SPECIFICATIONS ARE THE PROPERTY OF EDAC INC.,AND SHALL NOT BE REPRODUCED, OR COPIED OR USED AS THE BASIS FOR THE MANUFACTURE OR SALE OF APPARATUS WITHOUT WRITTEN PERMISSION.

Contact Dimensions:
558-90 Degree Bend (Code 541 Contacts)
See Sheet 2 for Contact Code 555, 556, 558, 559, 560 Dimensions

.370 [9.4]

- INSULATOR MATERIAL: THERMOPLASTIC POLYESTER, UL 94V-0 CONTACT MATERIAL; COPPER, NICKEL, TIN ALLOY CA-725
- CONTACT PLATING: GOLD ON THE MATING AREA, TIN-LEAD ON THE CONTACT TAILS, NICKEL UNDERPLATE