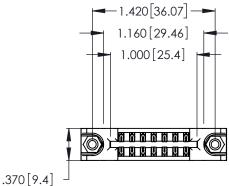

<u>Contact Dimensions:</u>
555-Extender Board Bend (Code 500 Contacts)
See Sheet 2 for Contact Code 555, 556, 558, 559, 560 Dimensions

INSULATOR MATERIAL: THERMOPLASTIC POLYESTER, UL 94V-0 CONTACT MATERIAL; COPPER, NICKEL, TIN\_ALLOY CA-725

CONTACT PLATING: GOLD ON THE MATING AREA, TIN-LEAD ON THE CONTACT TAILS, NICKEL UNDERPLATE

THIS IS A C.A.D. GENERATED DRAWING DO NOT MAKE MANUAL REVISIONS TO MASTER.

ISSUE NUMBER ORIGINAL 1

346/396 SERIES CARD EDGE CONNECTOR PART NUMBER: 346-014-555-878