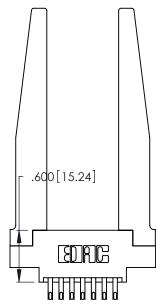

THIS IS A C.A.D. GENERATED DRAWING DO NOT MAKE MANUAL REVISIONS TO MASTER.

ISSUE NUMBER

ORIGINAL

1

**Contact Code 555** 

Contact Code 556

**Contact Code 558** 

**Contact Code 559** 

**Contact Code 560** 

INSULATOR MATERIAL: THERMOPLASTIC POLYESTER, UL 94V-0 CONTACT MATERIAL; COPPER, NICKEL, TIN ALLOY CA-725 CONTACT PLATING: GOLD ON THE MATING AREA, TIN-LEAD

ON THE CONTACT TAILS, NICKEL UNDERPLATE