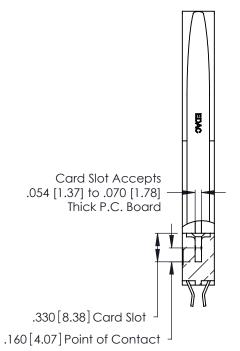

THIS IS A C.A.D. GENERATED DRAWING DO NOT MAKE MANUAL REVISIONS TO MASTER.

ISSUE NUMBER

ORIGINAL

1

**Contact Code 555** 

Contact Code 556

**Contact Code 558** 

**Contact Code 559** 

**Contact Code 560** 

INSULATOR MATERIAL: THERMOPLASTIC POLYESTER, UL 94V-0 CONTACT MATERIAL; COPPER, NICKEL, TIN ALLOY CA-725 CONTACT PLATING: GOLD ON THE MATING AREA, TIN-LEAD

ON THE CONTACT TAILS, NICKEL UNDERPLATE

346/396 SERIES CARD EDGE CONNECTOR CONTACT CODE 555,556,558,559,560 DIMENSIONS

YOUR CONNECTION TO QUALITY & SERVICE

**EDAC INC** TORONTO, ONTARIO CANADA

THESE DRAWINGS AND SPECIFICATIONS ARE THE PROPERTY OF EDAC INC.,AND SHALL NOT BE REPRODUCED, OR COPIED OR USED AS THE BASIS FOR THE MANUFACTURE OR SALE OF APPARATUS WITHOUT WRITTEN PERMISSION.