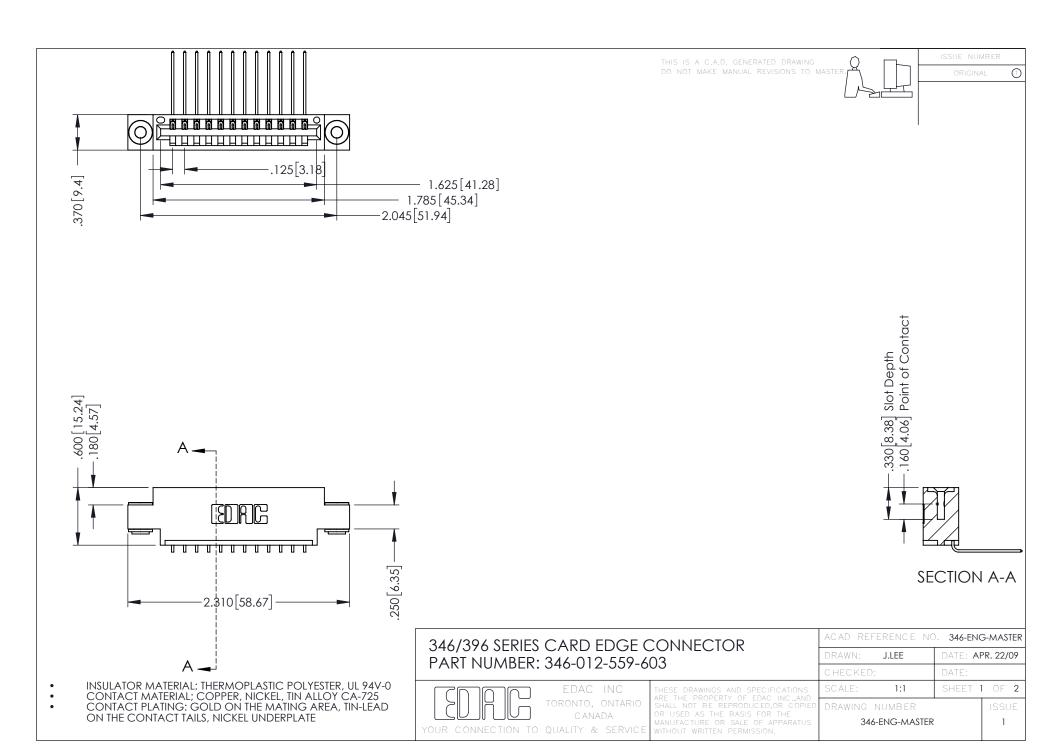

**Contact Code 555** 

**Contact Code 556** 

INSULATOR MATERIAL: THERMOPLASTIC POLYESTER, UL 94V-0 CONTACT MATERIAL; COPPER, NICKEL, TIN ALLOY CA-725

CONTACT PLATING: GOLD ON THE MATING AREA, TIN-LEAD ON THE CONTACT TAILS, NICKEL UNDERPLATE

## 346/396 SERIES CARD EDGE CONNECTOR CONTACT CODE 555,556,558,559,560 DIMENSIONS

YOUR CONNECTION TO QUALITY & SERVICE

|   | ACAD REFERENCE NO. 346-ENG-MASTER |                         |
|---|-----------------------------------|-------------------------|
|   | DRAWN: J.LEE                      | DATE: <b>APR. 22/09</b> |
|   | CHECKED:                          | DATE:                   |
|   | SCALE: 1:1                        | SHEET 2 OF 2            |
| D | DRAWING NUMBER                    | ISSUE                   |