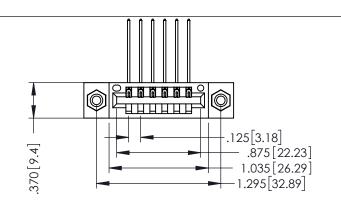

THIS IS A C.A.D. GENERATED DRAWING DO NOT MAKE MANUAL REVISIONS TO MAST

ISSUE NUMBER

ORIGINAL

1

A-Y NOILORS Slot Depth

INSULATOR MATERIAL: THERMOPLASTIC POLYESTER, UL 94V-0
CONTACT MATERIAL; COPPER, NICKEL, TIN ALLOY CA-725
CONTACT PLATING: GOLD ON THE MATING AREA, TIN-LEAD ON THE CONTACT TAILS, NICKEL UNDERPLATE

EDAC INC TORONTO, ONTARIO CANADA

346/396 SERIES CARD EDGE CONNECTOR

PART NUMBER: 346-006-559-108

YOUR CONNECTION TO QUALITY & SERVICE

THESE DRAWINGS AND SPECIFICATIONS ARE THE PROPERTY OF EDAC INC.,AND SHALL NOT BE REPRODUCED,OR COPEL OR USED AS THE BASIS FOR THE MANUFACTURE OR SALE OF APPARATUS WITHOUT WRITTEN PERMISSION.

346-ENG-MASTER

**Contact Code 555** 

**Contact Code 556** 

INSULATOR MATERIAL: THERMOPLASTIC POLYESTER, UL 94V-0 CONTACT MATERIAL; COPPER, NICKEL, TIN ALLOY CA-725

CONTACT PLATING: GOLD ON THE MATING AREA, TIN-LEAD ON THE CONTACT TAILS, NICKEL UNDERPLATE