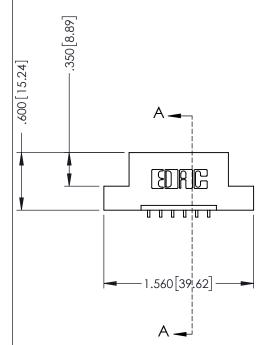

## 346/396 SERIES CARD EDGE CONNECTOR CONTACT CODE 555,556,558,559,560 DIMENSIONS

YOUR CONNECTION TO QUALITY & SERVICE

|   | ACAD REFERENCE NO. 346-ENG-MASTER |                  |
|---|-----------------------------------|------------------|
|   | DRAWN: J.LEE                      | DATE: APR. 22/09 |
|   | CHECKED:                          | DATE:            |
|   | SCALE: 1:1                        | SHEET 2 OF 2     |
| D | DRAWING NUMBER                    | ISSUE            |

346-ENG-MASTER