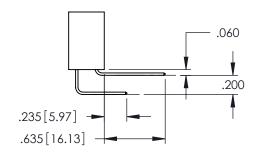

**SECTION A-A** 

R COPIED DRAWING NUMBETHE 345-ENG-M

345-ENG-MASTER 1

**Contact Code 558** 

Contact Code 559

Contact Code 560

- INSULATOR MATERIAL: THERMOPLASTIC POLYESTER, UL 94V-0 DAP MATERIAL AVAILABLE UPON REQUEST

CONTACT MATERIAL; COPPER ALLOY CONTACT PLATING: GOLD ON THE MATING AREA, TIN PLATING ON THE CONTACT TAILS, NICKEL UNDERPLATE

345/395 SERIES CARD EDGE CONNECTOR CONTACT CODE 555,556,558,559,560 DIMENSIONS