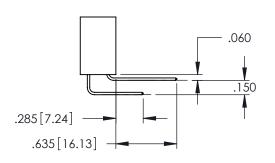

**SECTION A-A** 

R COPIED DRAWING NUMBETHE 345-ENG-M

345-ENG-MASTER 1

**Contact Code 558** 

Contact Code 559

Contact Code 560

- INSULATOR MATERIAL: THERMOPLASTIC POLYESTER, UL 94V-0 DAP MATERIAL AVAILABLE UPON REQUEST

CONTACT MATERIAL; COPPER ALLOY CONTACT PLATING: GOLD ON THE MATING AREA, TIN PLATING ON THE CONTACT TAILS, NICKEL UNDERPLATE

345/395 SERIES CARD EDGE CONNECTOR CONTACT CODE 555,556,558,559,560 DIMENSIONS