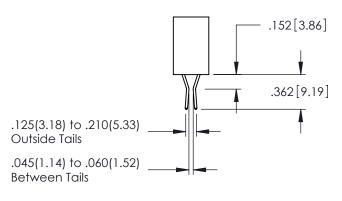

**SECTION A-A** 

R COPIED DRAWING NUMBETHE 345-ENG-M

345-ENG-MASTER 1

**Contact Code 558** 

Contact Code 559

Contact Code 560

- INSULATOR MATERIAL: THERMOPLASTIC POLYESTER, UL 94V-0 DAP MATERIAL AVAILABLE UPON REQUEST

CONTACT MATERIAL; COPPER ALLOY CONTACT PLATING: GOLD ON THE MATING AREA, TIN PLATING ON THE CONTACT TAILS, NICKEL UNDERPLATE

345/395 SERIES CARD EDGE CONNECTOR CONTACT CODE 555,556,558,559,560 DIMENSIONS