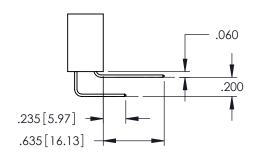

<u>Contact Dimensions:</u>
500-Wire Hole .050x.025(1.27x0.64) - Tail LG=.260(6.60)
.100 (2.54) Contact Spacing x .200 (5.08) Row Spacing

ACAD REFERENCE NO. 345-ENG-MASTER

- INSULATOR MATERIAL: THERMOPLASTIC PBT BLACK, UL 94V-0
- CONTACT MATERIAL; COPPER TIN ALLOY CONTACT PLATING: GOLD ON THE MATING AREA, TIN PLATING ON THE CONTACT TAILS, NICKEL UNDERPLATE

## 345/395 SERIES CARD EDGE CONNECTOR CONTACT CODE 555,556,558,559,560 DIMENSIONS

YOUR CONNECTION TO QUALITY & SERVICE

|   | ACAD REFERENCE NO. 345-ENG-MASTER |                  |  |  |  |  |
|---|-----------------------------------|------------------|--|--|--|--|
|   | DRAWN: R.STA.MONICA               | DATE:MAY.16/2017 |  |  |  |  |
| • | CHECKED:                          | DATE:            |  |  |  |  |
|   | SCALE: 1:1                        | SHEET 2 OF 2     |  |  |  |  |
| D | DRAWING NUMBER                    | ISSUE            |  |  |  |  |