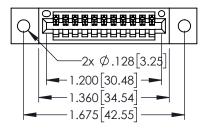

| 345/395 SERIES CARD EDGE CONNECTOR PART NUMBER: 345-011-500-402 |                                                                                                  |                | ACAD REFERENCE NO. 345-ENG-MASTER |         |           |  |
|-----------------------------------------------------------------|--------------------------------------------------------------------------------------------------|----------------|-----------------------------------|---------|-----------|--|
|                                                                 |                                                                                                  |                | A.MONICA                          | DATE:MA | Y.16/2017 |  |
| 1 AKT NOMBER. 343-011-300-402                                   |                                                                                                  | CHECKED:       |                                   | DATE:   |           |  |
| COOO EDAC INC                                                   | THESE DRAWINGS AND SPECIFICATIONS                                                                | SCALE:         | 1:1                               | SHEET 1 | OF 2      |  |
| TORONTO, ONTARIO                                                | ARE THE PROPERTY OF EDAC INC.,AND SHALL NOT BE REPRODUCED,OR COPIED OR USED AS THE BASIS FOR THE | DRAWING NU     | IMBER                             |         | ISSUE     |  |
| YOUR CONNECTION TO QUALITY & SERVICE                            | MANUFACTURE OR SALE OF APPARATUS                                                                 | 345-ENG-MASTER |                                   |         | 1         |  |
|                                                                 |                                                                                                  |                |                                   |         |           |  |