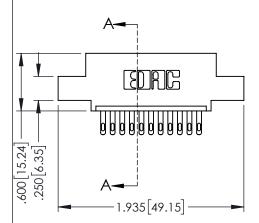

| 345/395 SERIES CARD EDGE CONNECTOR PART NUMBER: 345-011-500-402 |                                                                                                  |                | ACAD REFERENCE NO. 345-ENG-MASTER |         |           |  |
|-----------------------------------------------------------------|--------------------------------------------------------------------------------------------------|----------------|-----------------------------------|---------|-----------|--|
|                                                                 |                                                                                                  |                | A.MONICA                          | DATE:MA | Y.16/2017 |  |
| 1 AKT NOMBER. 343-011-300-402                                   |                                                                                                  | CHECKED:       |                                   | DATE:   |           |  |
| COOO EDAC INC                                                   | THESE DRAWINGS AND SPECIFICATIONS                                                                | SCALE:         | 1:1                               | SHEET 1 | OF 2      |  |
| TORONTO, ONTARIO                                                | ARE THE PROPERTY OF EDAC INC.,AND SHALL NOT BE REPRODUCED,OR COPIED OR USED AS THE BASIS FOR THE | DRAWING NU     | IMBER                             |         | ISSUE     |  |
| YOUR CONNECTION TO QUALITY & SERVICE                            | MANUFACTURE OR SALE OF APPARATUS                                                                 | 345-ENG-MASTER |                                   |         | 1         |  |
|                                                                 |                                                                                                  |                |                                   |         |           |  |