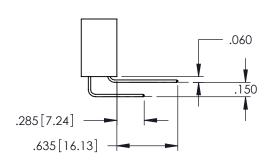

<u>Contact Dimensions:</u>
500-Wire Hole .050x.025(1.27x0.64) - Tail LG=.260(6.60)
.100 (2.54) Contact Spacing x .200 (5.08) Row Spacing

ACAD REFERENCE NO. 345-ENG-MASTER

- INSULATOR MATERIAL: THERMOPLASTIC PBT BLACK, UL 94V-0
- CONTACT MATERIAL; COPPER TIN ALLOY CONTACT PLATING: GOLD ON THE MATING AREA, TIN PLATING ON THE CONTACT TAILS, NICKEL UNDERPLATE