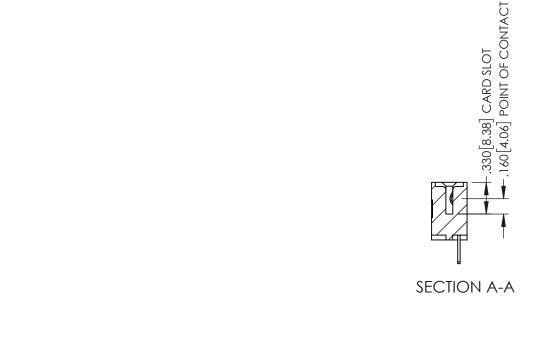

## 345/395 SERIES CARD EDGE CONNECTOR CONTACT CODE 555,556,558,559,560 DIMENSIONS

YOUR CONNECTION TO QUALITY & SERVICE

|   | ACAD REFERENCE NO. 345-ENG-MASTER |                  |  |  |  |  |
|---|-----------------------------------|------------------|--|--|--|--|
|   | DRAWN: R.STA.MONICA               | DATE:MAY.16/2017 |  |  |  |  |
| • | CHECKED:                          | DATE:            |  |  |  |  |
|   | SCALE: 1:1                        | SHEET 2 OF 2     |  |  |  |  |
| D | DRAWING NUMBER                    | ISSUE            |  |  |  |  |