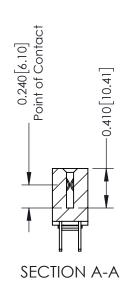

**Mounting Option** 

03-.116 (2.95) I.D. Floating Eyelets

**Contact Detail** 

500-Wire Hole .050x.025(1.27x0.64) - Tail LG=.270(6.86) .100 [2.54] Contact Spacing x .200 [5.08] Row Spacing