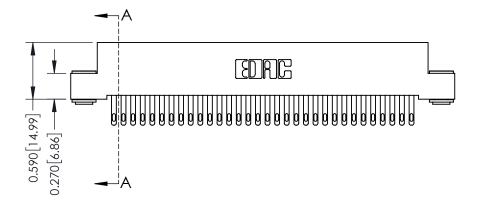

342 Assembly

THIS IS A C.A.D. GENERATED DRAWING DO NOT MAKE MANUAL REVISIONS TO MASTER. ISSUE NUMBER

ORIGINAL

1

| 342 / 392 Series Card Edge Connector<br>Contact Bend Detail |                                                                                                                                             | ACAD REFERENCE NO. 342 ENG MASTER |             |                  |        |
|-------------------------------------------------------------|---------------------------------------------------------------------------------------------------------------------------------------------|-----------------------------------|-------------|------------------|--------|
|                                                             |                                                                                                                                             | DRAWN:                            | J.LEE       | DATE: OCT. 06/09 |        |
|                                                             |                                                                                                                                             | CHECKED:                          |             | DATE:            |        |
| EDAC INC                                                    | THESE DRAWINGS AND SPECIFICATIONS<br>ARE THE PROPERTY OF EDAC INC. AND<br>SHALL NOT BE REPRODUCED,OR COPIED<br>OR USED AS THE BASIS FOR THE | SCALE:                            | NTS         | SHEET :          | 2 OF 3 |
| TORONTO, ONTARIO                                            |                                                                                                                                             | DRAWING                           | NUMBER      |                  | ISSUE  |
| YOUR CONNECTION TO QUALITY & SERVICE                        | MANUFACTURE OR SALE OF APPARATUS                                                                                                            | 3                                 | 42 Assembly |                  | 1      |