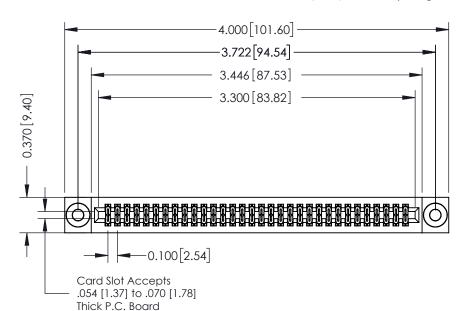

## **See Accompanying Pages for:**

- **Contact Bend Details**
- **Mounting Options**

342 / 392 Card Edge Connector Part Number: 342-064-500-203

YOUR CONNECTION TO QUALITY & SERVICE

| ACAD REFERENCE NO. 342 ENG MASTER |                  |  |  |  |
|-----------------------------------|------------------|--|--|--|
| DRAWN: J.LEE                      | DATE: OCT. 06/09 |  |  |  |
| CHECKED:                          | DATE:            |  |  |  |
| SCALE: NTS                        | SHEET 1 OF 3     |  |  |  |
| DRAWING NUMBER                    | ISSUE            |  |  |  |