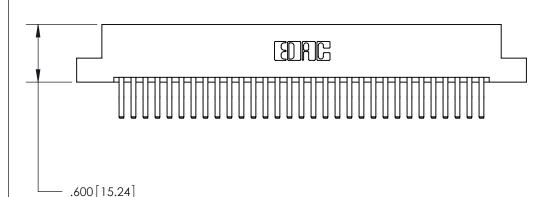

THIS IS A C.A.D. GENERATED DRAWING DO NOT MAKE MANUAL REVISIONS TO MASTER.

ORIGINAL

Card Slot Accepts .054 [1.37] to .070 [1.78] Thick P.C. Board .330 [8.38] Card Slot .160 [4.07] Point of Contact -

- INSULATOR MATERIAL: THERMOPLASTIC POLYESTER, UL 94V-0 CONTACT MATERIAL; COPPER, NICKEL, TIN ALLOY CA-725
- CONTACT PLATING: GOLD ON THE MATING AREA, TIN-LEAD ON THE CONTACT TAILS, NICKEL UNDERPLATE

846/896 SERIES HIGH TEMP CARD EDGE CONNECTOR PART NUMBER: 896-062-560-208

YOUR CONNECTION TO QUALITY & SERVICE

**EDAC INC** TORONTO, ONTARIO CANADA

THESE DRAWINGS AND SPECIFICATIONS ARE THE PROPERTY OF EDAC INC.,AND SHALL NOT BE REPRODUCED, OR COPIED OR USED AS THE BASIS FOR THE MANUFACTURE OR SALE OF APPARATUS WITHOUT WRITTEN PERMISSION.

|  | ACAD REFERENCE NO. | 846-ENG-MASTER   |  |
|--|--------------------|------------------|--|
|  | DRAWN: J.LEE       | DATE: APR. 22/09 |  |
|  | CHECKED:           | DATE:            |  |
|  | SCALE: 1:1         | SHEET 1 OF 2     |  |
|  | DRAWING NUMBER     | ISSUE            |  |
|  | 846-FNG-MASTER     | 1                |  |