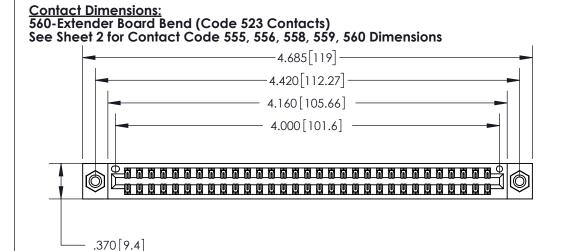

THIS IS A C.A.D. GENERATED DRAWING DO NOT MAKE MANUAL REVISIONS TO MASTER.

ORIGINAL

Card Slot Accepts .054 [1.37] to .070 [1.78] Thick P.C. Board .330 [8.38] Card Slot .160 [4.07] Point of Contact -

- INSULATOR MATERIAL: THERMOPLASTIC POLYESTER, UL 94V-0 CONTACT MATERIAL; COPPER, NICKEL, TIN ALLOY CA-725
- CONTACT PLATING: GOLD ON THE MATING AREA, TIN-LEAD ON THE CONTACT TAILS, NICKEL UNDERPLATE

846/896 SERIES HIGH TEMP CARD EDGE CONNECTOR PART NUMBER: 896-062-560-208

YOUR CONNECTION TO QUALITY & SERVICE

**EDAC INC** TORONTO, ONTARIO CANADA

THESE DRAWINGS AND SPECIFICATIONS ARE THE PROPERTY OF EDAC INC.,AND SHALL NOT BE REPRODUCED, OR COPIED OR USED AS THE BASIS FOR THE MANUFACTURE OR SALE OF APPARATUS WITHOUT WRITTEN PERMISSION.

|  | ACAD REFERENCE NO. | 846-ENG-MASTER   |  |
|--|--------------------|------------------|--|
|  | DRAWN: J.LEE       | DATE: APR. 22/09 |  |
|  | CHECKED:           | DATE:            |  |
|  | SCALE: 1:1         | SHEET 1 OF 2     |  |
|  | DRAWING NUMBER     | ISSUE            |  |
|  | 846-FNG-MASTER     | 1                |  |