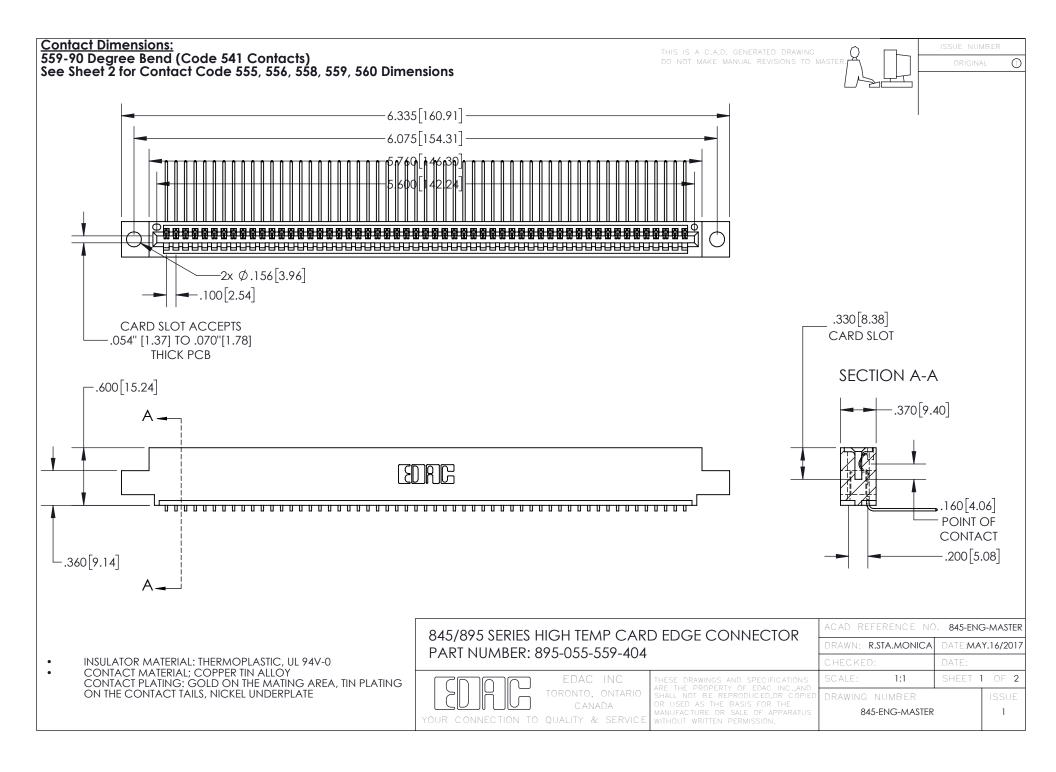

INSULATOR MATERIAL: THERMOPLASTIC POLYESTER, UL 94V-0 DAP MATERIAL AVAILABLE UPON REQUEST

**Contact Code 558** 

CONTACT MATERIAL; COPPER ALLOY CONTACT PLATING: GOLD ON THE MATING AREA, TIN PLATING ON THE CONTACT TAILS, NICKEL UNDERPLATE

## 845/895 SERIES HIGH TEMP CARD EDGE CONNECTOR CONTACT CODE 555,556,558,559,560 DIMENSIONS

YOUR CONNECTION TO QUALITY & SERVICE

Contact Code 559

|   | ACAD REFERENCE NO. 845-ENG-MASTER |                  |  |
|---|-----------------------------------|------------------|--|
|   | DRAWN: R.STA.MONICA               | DATE:MAY.16/2017 |  |
|   | CHECKED:                          | DATE:            |  |
|   | SCALE: 1:1                        | SHEET 2 OF 2     |  |
| D | DRAWING NUMBER                    | ISSUE            |  |

Contact Code 560