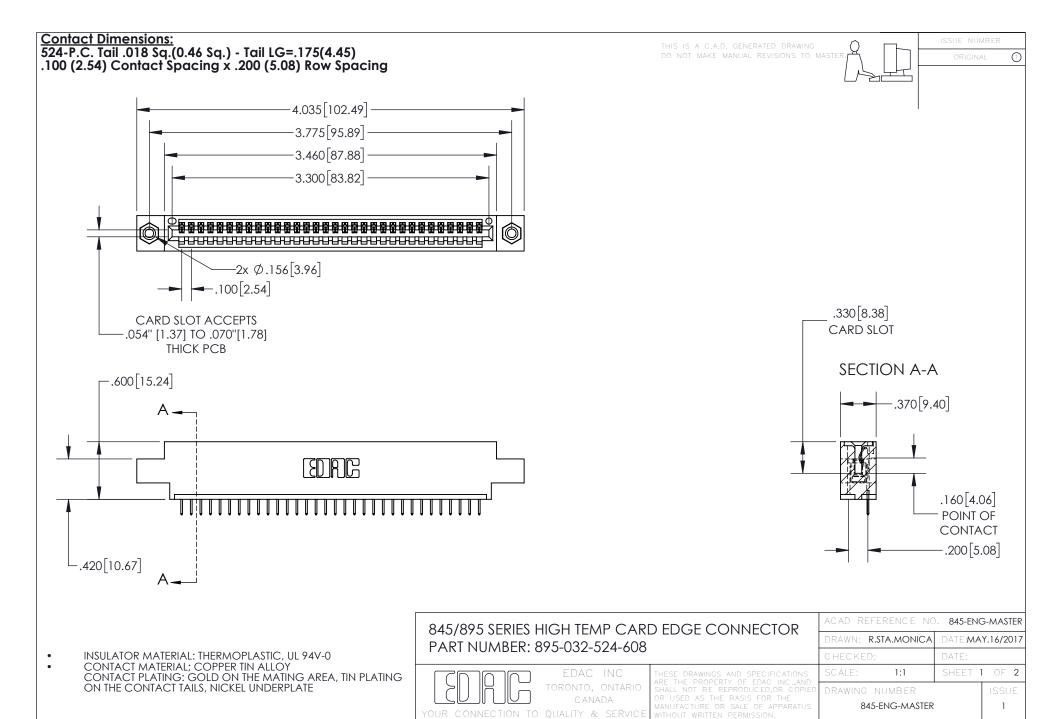

INSULATOR MATERIAL: THERMOPLASTIC POLYESTER, UL 94V-0 DAP MATERIAL AVAILABLE UPON REQUEST

**Contact Code 558** 

CONTACT MATERIAL; COPPER ALLOY CONTACT PLATING: GOLD ON THE MATING AREA, TIN PLATING ON THE CONTACT TAILS, NICKEL UNDERPLATE

## 845/895 SERIES HIGH TEMP CARD EDGE CONNECTOR CONTACT CODE 555,556,558,559,560 DIMENSIONS

YOUR CONNECTION TO QUALITY & SERVICE

Contact Code 559

|   | ACAD REFERENCE NO. 845-ENG-MASTER |                  |  |
|---|-----------------------------------|------------------|--|
|   | DRAWN: R.STA.MONICA               | DATE:MAY.16/2017 |  |
|   | CHECKED:                          | DATE:            |  |
|   | SCALE: 1:1                        | SHEET 2 OF 2     |  |
| D | DRAWING NUMBER                    | ISSUE            |  |

Contact Code 560