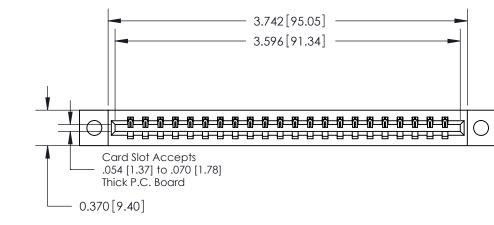

**Mounting Option Contact Detail** 0.180 [4.57]

04-.156 (3.96) Dia. Mounting Holes

524-P.C. Tail .018 Sq.(0.46 Sq.) - Tail LG=.175(4.45)

.156 [3.96] Contact Spacing x .200 [5.08] Row Spacing

THIS IS A C.A.D. GENERATED DRAWING DO NOT MAKE MANUAL REVISIONS TO MASTER.