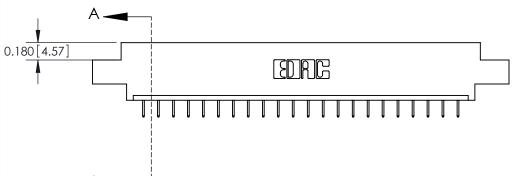

**Mounting Option Contact Detail** 0.180 [4.57]

04-.156 (3.96) Dia. Mounting Holes

524-P.C. Tail .018 Sq.(0.46 Sq.) - Tail LG=.175(4.45)

.156 [3.96] Contact Spacing x .200 [5.08] Row Spacing

THIS IS A C.A.D. GENERATED DRAWING DO NOT MAKE MANUAL REVISIONS TO MASTER.