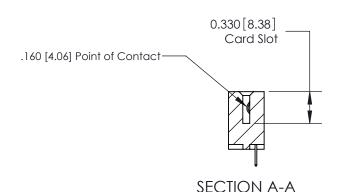

**Mounting Option Contact Detail** 0.180 [4.57]

04-.156 (3.96) Dia. Mounting Holes

524-P.C. Tail .018 Sq.(0.46 Sq.) - Tail LG=.175(4.45)

.156 [3.96] Contact Spacing x .200 [5.08] Row Spacing

THIS IS A C.A.D. GENERATED DRAWING DO NOT MAKE MANUAL REVISIONS TO MASTER.