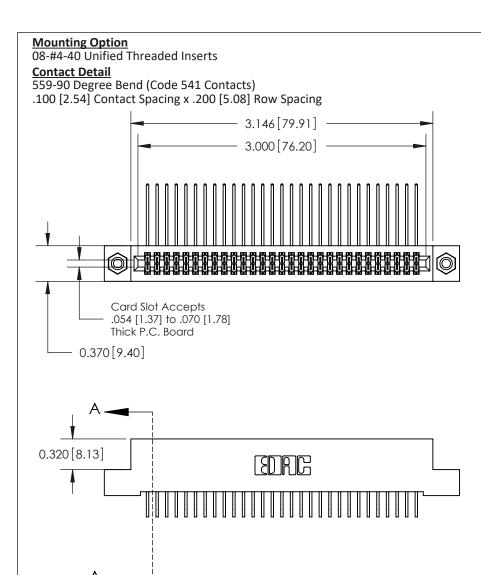

## **See Accompanying Pages for:**

- **Contact Bend Details**
- **Mounting Options**

THIS IS A C.A.D. GENERATED DRAWING DO NOT MAKE MANUAL REVISIONS TO MASTER

ORIGINAL (1)

| 842/892 Series High Temp Card Edge Connector<br>Contact Bend Detail |                                                                                                 | ACAD REFERENCE NO. 842 ENG MASTER |             |                  |        |
|---------------------------------------------------------------------|-------------------------------------------------------------------------------------------------|-----------------------------------|-------------|------------------|--------|
|                                                                     |                                                                                                 | DRAWN:                            | J.LEE       | DATE: OCT. 06/09 |        |
|                                                                     |                                                                                                 | CHECKED:                          |             | DATE:            |        |
| EDAC INC                                                            | THESE DRAWINGS AND SPECIFICATIONS ARE THE PROPERTY OF EDAC INCAND                               | SCALE:                            | NTS         | SHEET :          | 2 OF 3 |
| TORONTO, ONTARIO                                                    | SHALL NOT BE REPRODUCED,OR COPIED OR USED AS THE BASIS FOR THE MANUFACTURE OR SALE OF APPARATUS | DRAWING                           | NUMBER      |                  | ISSUE  |
| YOUR CONNECTION TO QUALITY & SERVICE                                |                                                                                                 | 8                                 | 42 Assembly |                  | 1      |

THIS IS A C.A.D. GENERATED DRAWING
DO NOT MAKE MANUAL REVISIONS TO MASTER

ISSUE NUMBER

ORIGINAL

1

| 842/892 Series High Temp Card Edge Co<br>Mounting Options  | DRAWN: J.LEE DATE: OCT. 06/09  CHECKED: DATE: |
|------------------------------------------------------------|-----------------------------------------------|
| EDAC INC THESE DRAWINGS AND S ARE THE PROPERTY OF          |                                               |
|                                                            | DUCED,OR COPIED DRAWING NUMBER ISSUE          |
| YOUR CONNECTION TO QUALITY & SERVICE WITHOUT WRITTEN PERMI |                                               |