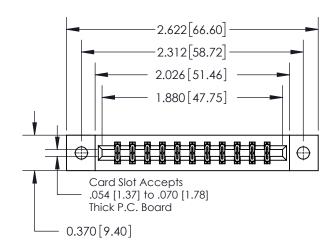

**Mounting Option** 

02-.128 (3.25) Dia. Mounting Holes

ISSUE NUMBER ORIGINAL

837/887 Series High Temp Card Edge Connector Part Number: 837-022-556-802

YOUR CONNECTION TO QUALITY & SERVICE

**EDAC INC** TORONTO, ONTARIO CANADA

THESE DRAWINGS AND SPECIFICATIONS ARE THE PROPERTY OF EDAC INC.,AND SHALL NOT BE REPRODUCED, OR COPIED OR USED AS THE BASIS FOR THE MANUFACTURE OR SALE OF APPARATUS WITHOUT WRITTEN PERMISSION.

| ACAD REFERENCE NO. 837 ENG MASTE |                  |  |  |
|----------------------------------|------------------|--|--|
| DRAWN: J.LEE                     | DATE: OCT. 06/09 |  |  |
| CHECKED:                         | DATE:            |  |  |
| SCALE: NTS                       | SHEET 1 OF 2     |  |  |
| DRAWING NUMBER                   | ISSUE            |  |  |
| 837 Assembly                     | 1                |  |  |