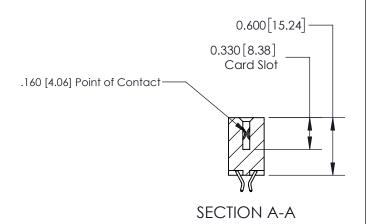

## **Contact Detail**

556-Extender Board Bend (Code 520 Contacts)

.156 [3.96] Contact Spacing x .200 [5.08] Row Spacing

**See Accompanying Page for: Contact Bend Details** 

THIS IS A C.A.D. GENERATED DRAWING DO NOT MAKE MANUAL REVISIONS TO MASTER.

ISSUE NUMBER

ORIGINAL

1

| 837/887 Series High Temp Card Edge Connector<br>Contact Bend Detail |                                                                                                                                                              | ACAD REFERENCE NO. | 837 ENG MASTER   |               |
|---------------------------------------------------------------------|--------------------------------------------------------------------------------------------------------------------------------------------------------------|--------------------|------------------|---------------|
|                                                                     |                                                                                                                                                              | DRAWN: J.LEE       | DATE: OCT. 06/09 |               |
|                                                                     |                                                                                                                                                              | CHECKED:           | DATE:            |               |
| EDAC INC                                                            | TORONTO, ONTARIO CANADA  ARE THE PROPERTY OF EDAC INC., AND SHALL NOT BE REPRODUCED, OR COPIED OR USED AS THE BASIS FOR THE MANUFACTURE OR SALE OF APPARATUS | SCALE: NTS         | SHEET            | 2 <b>OF</b> 2 |
| TORONTO, ONTARIO                                                    |                                                                                                                                                              | DRAWING NUMBER     | •                | ISSUE         |
| YOUR CONNECTION TO QUALITY & SERVICE                                |                                                                                                                                                              | 837 Assembly       |                  | 1             |