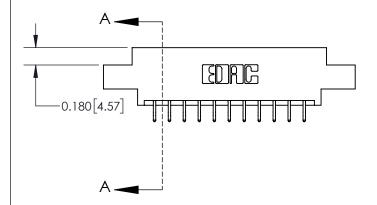

## **Contact Detail**

556-Extender Board Bend (Code 520 Contacts)

.156 [3.96] Contact Spacing x .200 [5.08] Row Spacing

**See Accompanying Page for: Contact Bend Details** 

THIS IS A C.A.D. GENERATED DRAWING DO NOT MAKE MANUAL REVISIONS TO MASTER.

ISSUE NUMBER

ORIGINAL

1

| 837/887 Series High Temp Card Edge Connector<br>Contact Bend Detail |                                                                                                                                                              | ACAD REFERENCE NO. | 837 ENG MASTER   |               |
|---------------------------------------------------------------------|--------------------------------------------------------------------------------------------------------------------------------------------------------------|--------------------|------------------|---------------|
|                                                                     |                                                                                                                                                              | DRAWN: J.LEE       | DATE: OCT. 06/09 |               |
|                                                                     |                                                                                                                                                              | CHECKED:           | DATE:            |               |
| EDAC INC                                                            | TORONTO, ONTARIO CANADA  ARE THE PROPERTY OF EDAC INC., AND SHALL NOT BE REPRODUCED, OR COPIED OR USED AS THE BASIS FOR THE MANUFACTURE OR SALE OF APPARATUS | SCALE: NTS         | SHEET            | 2 <b>OF</b> 2 |
| TORONTO, ONTARIO                                                    |                                                                                                                                                              | DRAWING NUMBER     | •                | ISSUE         |
| YOUR CONNECTION TO QUALITY & SERVICE                                |                                                                                                                                                              | 837 Assembly       |                  | 1             |