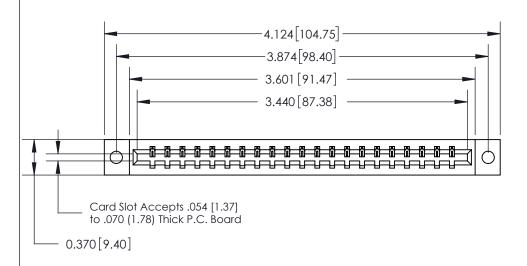

ISSUE NUMBER ORIGINAL

0.388 [9.86] Card Slot .160 [4.06] Point of Contact-

833 Series High Temp Card Edge Connector Part Number: 833-021-541-602

**Bend Detail Mounting Options** 

YOUR CONNECTION TO QUALITY & SERVICE