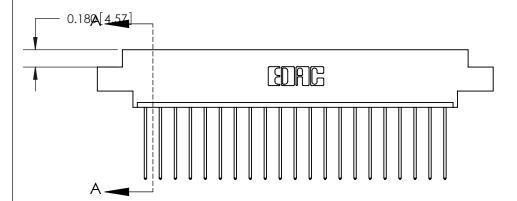

## **Contact Detail**

541-Wire Wrap .025 Sq.(0.64 Sq.) - Tail LG=.750(19.05)

.156 [3.96] Contact Spacing x .200 [5.08] Row Spacing

THIS IS A C.A.D. GENERATED DRAWING DO NOT MAKE MANUAL REVISIONS TO MASTER.