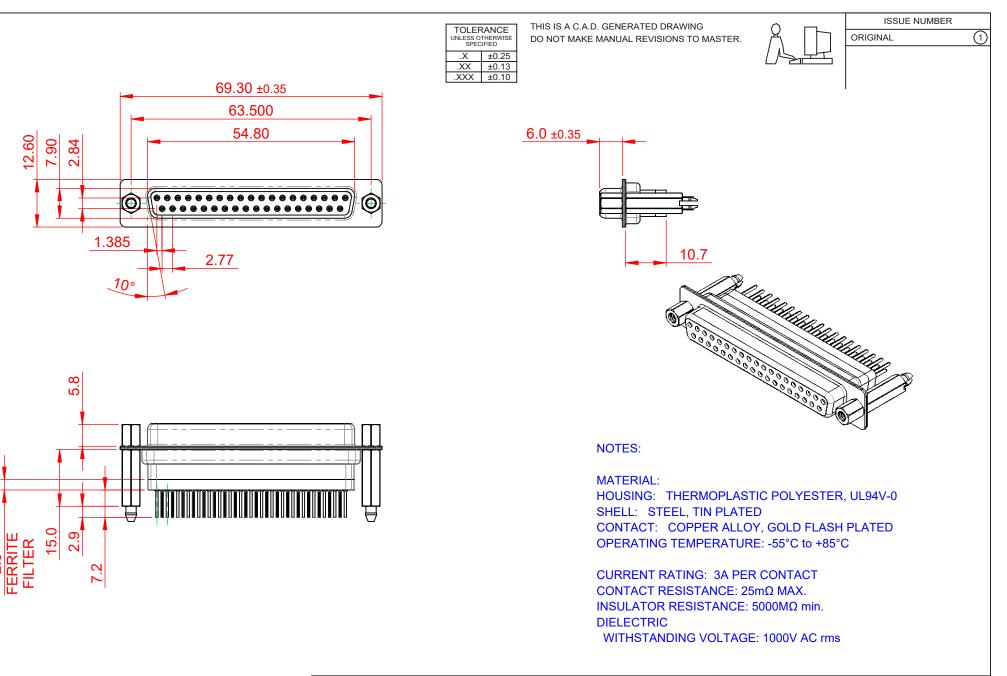

|  | 628 SERIES D-SUB CONNECTOR           |                                                                                                                                                                                                                | SW REFERENCE NO.: 628 ASSEMBLY  |                  |       |
|--|--------------------------------------|----------------------------------------------------------------------------------------------------------------------------------------------------------------------------------------------------------------|---------------------------------|------------------|-------|
|  |                                      |                                                                                                                                                                                                                | DRAWN: C.B                      | DATE: AUG. 01/20 | )18   |
|  |                                      |                                                                                                                                                                                                                | CHECKED:                        | DATE:            |       |
|  | EDAC INC                             | THESE DRAWINGS AND SPECIFICATIONS<br>ARE THE PROPERTY OF EDAC INC.,AND<br>SHALL NOT BE REPRODUCED,OR COPIED<br>OR USED AS THE BASIS FOR THE<br>MANUFACTURE OR SALE OF APPARATUS<br>WITHOUT WRITTEN PERMISSION. | SCALE: 1:1                      | SHEET 1 OF       | 1     |
|  | TORONTO, ONTARIO<br>CANADA           |                                                                                                                                                                                                                | DRAWING NUMBER: 628-037-281-257 |                  | ISSUE |
|  | YOUR CONNECTION TO QUALITY & SERVICE |                                                                                                                                                                                                                | PART NUMBER: 628-037-           | 281-257          | 1     |