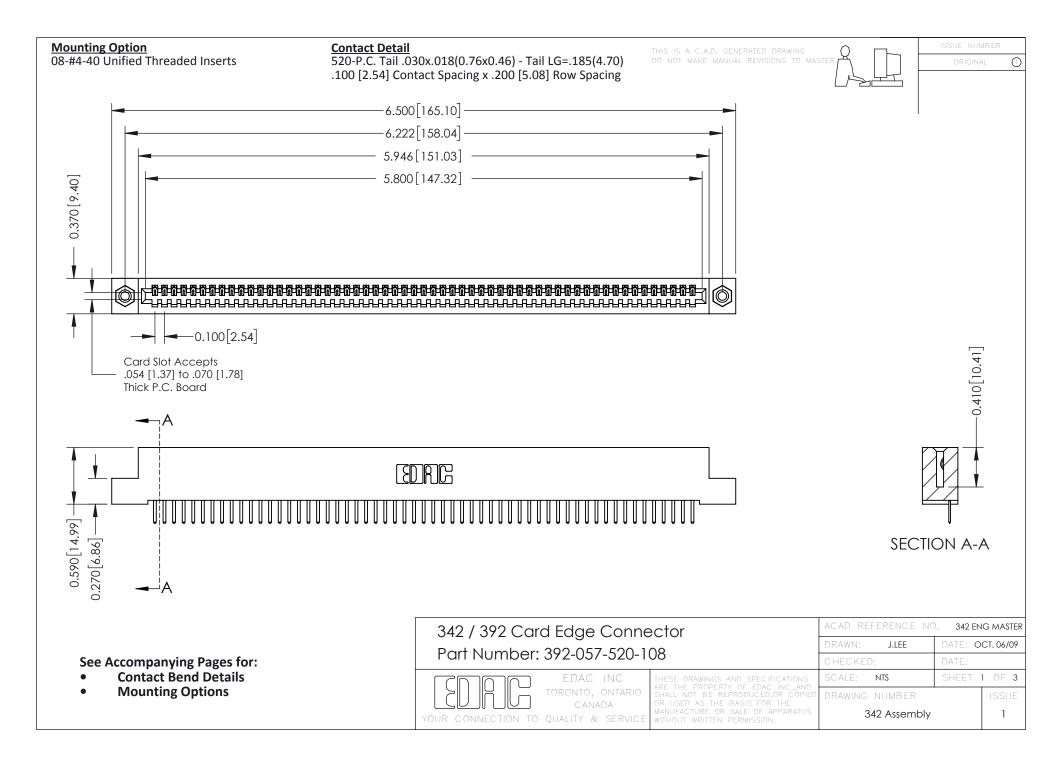

THIS IS A C.A.D. GENERATED DRAWING DO NOT MAKE MANUAL REVISIONS TO MASTER. ISSUE NUMBER

ORIGINAL

1



| 342 / 392 Series Card Edge Connector<br>Contact Bend Detail |                                                                                                                                                                                                  | ACAD REFERENCE NO. 342 ENG MASTER |             |                  |        |
|-------------------------------------------------------------|--------------------------------------------------------------------------------------------------------------------------------------------------------------------------------------------------|-----------------------------------|-------------|------------------|--------|
|