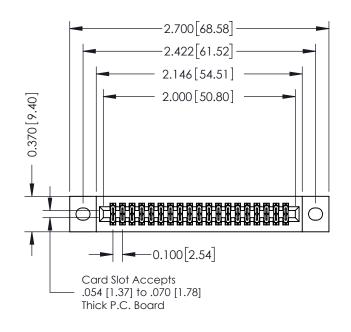

## **See Accompanying Pages for:**

- **Contact Bend Details**
- **Mounting Options**

| 342 / 392 Card Edge Connector |
|-------------------------------|
| Part Number: 392-038-520-202  |

|   | ACAD REFERENCE NO | . 342 ENG MASTER        |
|---|-------------------|-------------------------|
|   | DRAWN: J.LEE      | DATE: <b>OCT. 06/09</b> |
|   | CHECKED:          | DATE:                   |
|   | SCALE: NTS        | SHEET 1 OF 3            |
| ) | DRAWING NUMBER    | ISSUE                   |