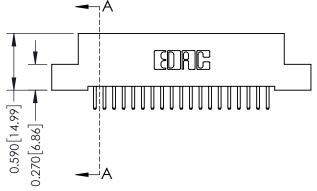

## **Mounting Option**

02-.128 (3.25) Wide Mounting Slots

## **Contact Detail**

520-P.C. Tail .030x.018(0.76x0.46) - Tail LG=.185(4.70) .100 [2.54] Contact Spacing x .200 [5.08] Row Spacing





## 0.240 [6.10] Point of Contact 0.410[10.41] **SECTION A-A**

## **See Accompanying Pages for:**

- **Contact Bend Details**
- **Mounting Options**

| 342 / 392 Card Edge Connector |
|-------------------------------|
| Part Number: 392-038-520-202  |



|   | ACAD REFERENCE NO | . 342 ENG MASTER        |
|---|-------------------|-------------------------|
|   | DRAWN: J.LEE      | DATE: <b>OCT. 06/09</b> |
|   | CHECKED:          | DATE:                   |
|   | SCALE: NTS        | SHEET 1 OF 3            |
| ) | DRAWING NUMBER    | ISSUE                   |

342 Assembly

THIS IS A C.A.D. GENERATED DRAWING DO NOT MAKE MANUAL REVISIONS TO MASTER. ISSUE NUMBER

ORIGINAL

1



| Contact Bend Detail                  |