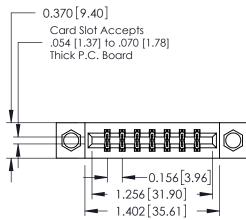

ISSUE NUMBER

ORIGINAL

**See Accompanying Pages for:** 

- **Contact Bend Details**
- **Mounting Options**

| 337 / 387 Series Card Edge Connector |
|--------------------------------------|
| Part Number: 387-014-523-207         |

## **Contact Detail**

523-P.C. Tail .025 Sq.(0.64 Sq.) - Tail LG=.390(9.91) .156 [3.96] Contact Spacing x .200 [5.08] Row Spacing

THIS IS A C.A.D. GENERATED DRAWING DO NOT MAKE MANUAL REVISIONS TO MASTER.