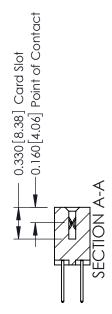

ISSUE NUMBER

ORIGINAL

1

| 337 / 387 Series Card Edge                                            | ACAD REFERENCE NO.                                                                                                                                                                               | 337 ENG MASTER |                  |               |
|-----------------------------------------------------------------------|--------------------------------------------------------------------------------------------------------------------------------------------------------------------------------------------------|----------------|------------------|---------------|
| Contact Bend Detail                                                   |                                                                                                                                                                                                  | DRAWN: J.LEE   | DATE: OCT. 06/09 |               |
|                                                                       |                                                                                                                                                                                                  | CHECKED:       | DATE:            |               |
| EDAC INC TORONTO, ONTARIO CANADA YOUR CONNECTION TO QUALITY & SERVICE | THESE DRAWINGS AND SPECIFICATIONS ARE THE PROPERTY OF EDAC INC.,AND SHALL NOT BE REPRODUCED, OR COPIED OR USED AS THE BASIS FOR THE MANUFACTURE OR SALE OF APPARATUS WITHOUT WRITTEN PERMISSION. | SCALE: NTS     | SHEET            | 2 <b>OF</b> 3 |
|                                                                       |                                                                                                                                                                                                  | DRAWING NUMBER |                  | ISSUE         |
|                                                                       |                                                                                                                                                                                                  | 337 Assembly   |                  | 1             |