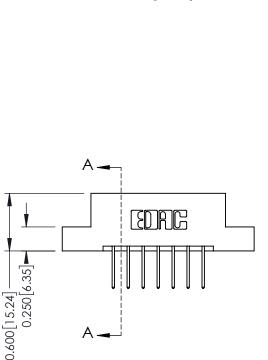

## **Mounting Option**

07-M3-0.5 Metric Threaded Inserts

## **Contact Detail**

523-P.C. Tail .025 Sq.(0.64 Sq.) - Tail LG=.390(9.91) .156 [3.96] Contact Spacing x .200 [5.08] Row Spacing

THIS IS A C.A.D. GENERATED DRAWING DO NOT MAKE MANUAL REVISIONS TO MASTER.