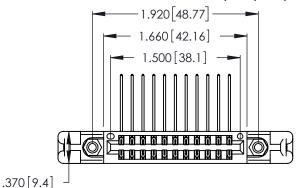

Contact Dimensions:
558-90 Degree Bend (Code 541 Contacts)
See Sheet 2 for Contact Code 555, 556, 558, 559, 560 Dimensions

INSULATOR MATERIAL: THERMOPLASTIC POLYESTER, UL 94V-0 CONTACT MATERIAL; COPPER, NICKEL, TIN\_ALLOY CA-725

CONTACT PLATING: GOLD ON THE MATING AREA, TIN-LEAD ON THE CONTACT TAILS, NICKEL UNDERPLATE

THIS IS A C.A.D. GENERATED DRAWING DO NOT MAKE MANUAL REVISIONS TO MASTER.

ISSUE NUMBER ORIGINAL 1

346/396 SERIES CARD EDGE CONNECTOR PART NUMBER: 346-022-558-858