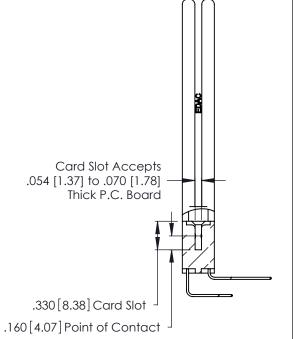

THIS IS A C.A.D. GENERATED DRAWING DO NOT MAKE MANUAL REVISIONS TO MASTER.

ISSUE NUMBER

ORIGINAL

1

**Contact Code 555** 

Contact Code 556

**Contact Code 558** 

**Contact Code 559** 

**Contact Code 560** 

INSULATOR MATERIAL: THERMOPLASTIC POLYESTER, UL 94V-0 CONTACT MATERIAL; COPPER, NICKEL, TIN ALLOY CA-725 CONTACT PLATING: GOLD ON THE MATING AREA, TIN-LEAD

ON THE CONTACT TAILS, NICKEL UNDERPLATE

346/396 SERIES CARD EDGE CONNECTOR CONTACT CODE 555,556,558,559,560 DIMENSIONS

YOUR CONNECTION TO QUALITY & SERVICE

**EDAC INC** TORONTO, ONTARIO CANADA

THESE DRAWINGS AND SPECIFICATIONS ARE THE PROPERTY OF EDAC INC.,AND SHALL NOT BE REPRODUCED, OR COPIED OR USED AS THE BASIS FOR THE MANUFACTURE OR SALE OF APPARATUS WITHOUT WRITTEN PERMISSION.