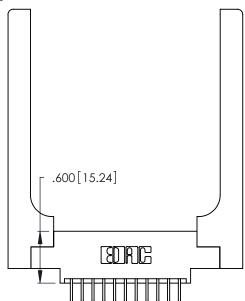

Contact Dimensions:
558-90 Degree Bend (Code 541 Contacts)
See Sheet 2 for Contact Code 555, 556, 558, 559, 560 Dimensions

INSULATOR MATERIAL: THERMOPLASTIC POLYESTER, UL 94V-0 CONTACT MATERIAL; COPPER, NICKEL, TIN\_ALLOY CA-725

CONTACT PLATING: GOLD ON THE MATING AREA, TIN-LEAD ON THE CONTACT TAILS, NICKEL UNDERPLATE

THIS IS A C.A.D. GENERATED DRAWING DO NOT MAKE MANUAL REVISIONS TO MASTER.

ISSUE NUMBER ORIGINAL 1

346/396 SERIES CARD EDGE CONNECTOR PART NUMBER: 346-022-558-858