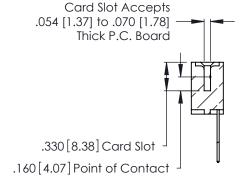

THIS IS A C.A.D. GENERATED DRAWING DO NOT MAKE MANUAL REVISIONS TO MASTER.

ISSUE NUMBER

ORIGINAL

1

**Contact Code 555** 

Contact Code 556

**Contact Code 558** 

**Contact Code 559** 

Contact Code 560

INSULATOR MATERIAL: THERMOPLASTIC POLYESTER, UL 94V-0 CONTACT MATERIAL; COPPER, NICKEL, TIN ALLOY CA-725 CONTACT PLATING: GOLD ON THE MATING AREA, TIN-LEAD

ON THE CONTACT TAILS, NICKEL UNDERPLATE