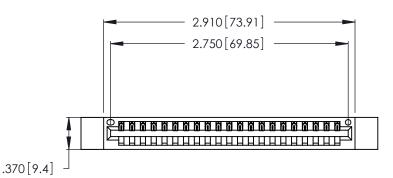

<u>Contact Dimensions:</u>
540-Wire Wrap .025 Sq. (0.64 Sq.) - Tail LG. =.560 (14.22)
.125 (3.18) Contact Spacing x .250 (6.35) Row Spacing

- INSULATOR MATERIAL: THERMOPLASTIC POLYESTER, UL 94V-0 CONTACT MATERIAL; COPPER, NICKEL, TIN ALLOY CA-725
- CONTACT PLATING: GOLD ON THE MATING AREA, TIN-LEAD ON THE CONTACT TAILS, NICKEL UNDERPLATE

THIS IS A C.A.D. GENERATED DRAWING DO NOT MAKE MANUAL REVISIONS TO MASTER.

1

346/396 SERIES CARD EDGE CONNECTOR PART NUMBER: 346-021-540-612

**EDAC INC** TORONTO, ONTARIO CANADA

THESE DRAWINGS AND SPECIFICATIONS ARE THE PROPERTY OF EDAC INC.,AND SHALL NOT BE REPRODUCED, OR COPIED OR USED AS THE BASIS FOR THE MANUFACTURE OR SALE OF APPARATUS WITHOUT WRITTEN PERMISSION.