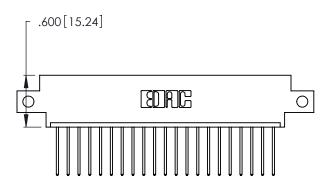

THIS IS A C.A.D. GENERATED DRAWING DO NOT MAKE MANUAL REVISIONS TO MASTER.

1

346/396 SERIES CARD EDGE CONNECTOR PART NUMBER: 346-021-540-612

**EDAC INC** TORONTO, ONTARIO CANADA

THESE DRAWINGS AND SPECIFICATIONS ARE THE PROPERTY OF EDAC INC.,AND SHALL NOT BE REPRODUCED, OR COPIED OR USED AS THE BASIS FOR THE MANUFACTURE OR SALE OF APPARATUS WITHOUT WRITTEN PERMISSION.

THIS IS A C.A.D. GENERATED DRAWING DO NOT MAKE MANUAL REVISIONS TO MASTER.

ISSUE NUMBER

ORIGINAL

1

**Contact Code 555** 

Contact Code 556

**Contact Code 558** 

**Contact Code 559** 

Contact Code 560

INSULATOR MATERIAL: THERMOPLASTIC POLYESTER, UL 94V-0 CONTACT MATERIAL; COPPER, NICKEL, TIN ALLOY CA-725 CONTACT PLATING: GOLD ON THE MATING AREA, TIN-LEAD

ON THE CONTACT TAILS, NICKEL UNDERPLATE