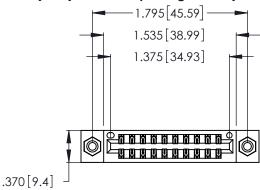

346/396 SERIES CARD EDGE CONNECTOR PART NUMBER: 346-020-540-208

**EDAC INC** TORONTO, ONTARIO CANADA

THESE DRAWINGS AND SPECIFICATIONS ARE THE PROPERTY OF EDAC INC.,AND SHALL NOT BE REPRODUCED, OR COPIED OR USED AS THE BASIS FOR THE MANUFACTURE OR SALE OF APPARATUS WITHOUT WRITTEN PERMISSION.

Contact Dimensions: 540-Wire Wrap .025 Sq. (0.64 Sq.) - Tail LG. =.560 (14.22) .125 (3.18) Contact Spacing x .250 (6.35) Row Spacing

- INSULATOR MATERIAL: THERMOPLASTIC POLYESTER, UL 94V-0 CONTACT MATERIAL; COPPER, NICKEL, TIN\_ALLOY CA-725
- CONTACT PLATING: GOLD ON THE MATING AREA, TIN-LEAD ON THE CONTACT TAILS, NICKEL UNDERPLATE