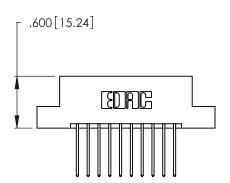

346/396 SERIES CARD EDGE CONNECTOR CONTACT CODE 555,556,558,559,560 DIMENSIONS

YOUR CONNECTION TO QUALITY & SERVICE

**EDAC INC** TORONTO, ONTARIO CANADA

THESE DRAWINGS AND SPECIFICATIONS ARE THE PROPERTY OF EDAC INC.,AND SHALL NOT BE REPRODUCED, OR COPIED OR USED AS THE BASIS FOR THE MANUFACTURE OR SALE OF APPARATUS WITHOUT WRITTEN PERMISSION.

Contact Code 560

INSULATOR MATERIAL: THERMOPLASTIC POLYESTER, UL 94V-0 CONTACT MATERIAL; COPPER, NICKEL, TIN ALLOY CA-725 CONTACT PLATING: GOLD ON THE MATING AREA, TIN-LEAD

ON THE CONTACT TAILS, NICKEL UNDERPLATE