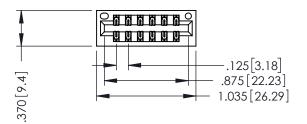

346/396 SERIES CARD EDGE CONNECTOR PART NUMBER: 346-012-560-201

YOUR CONNECTION TO QUALITY & SERVICE

**EDAC INC** TORONTO, ONTARIO CANADA

THESE DRAWINGS AND SPECIFICATIONS ARE THE PROPERTY OF EDAC INC.,AND SHALL NOT BE REPRODUCED, OR COPIED OR USED AS THE BASIS FOR THE MANUFACTURE OR SALE OF APPARATUS WITHOUT WRITTEN PERMISSION.

THIS IS A C.A.D. GENERATED DRAWING DO NOT MAKE MANUAL REVISIONS TO MASTER.

ISSUE NUMBER

ORIGINAL

1

INSULATOR MATERIAL: THERMOPLASTIC POLYESTER, UL 94V-0 CONTACT MATERIAL; COPPER, NICKEL, TIN ALLOY CA-725 CONTACT PLATING: GOLD ON THE MATING AREA, TIN-LEAD ON THE CONTACT TAILS, NICKEL UNDERPLATE