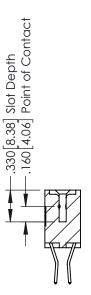

346-ENG-MASTER

**SECTION A-A** 

ISSUE NUMBER ORIGINAL 1

## **Contact Code 555**

## **Contact Code 556**

INSULATOR MATERIAL: THERMOPLASTIC POLYESTER, UL 94V-0 CONTACT MATERIAL; COPPER, NICKEL, TIN ALLOY CA-725 CONTACT PLATING: GOLD ON THE MATING AREA, TIN-LEAD

ON THE CONTACT TAILS, NICKEL UNDERPLATE