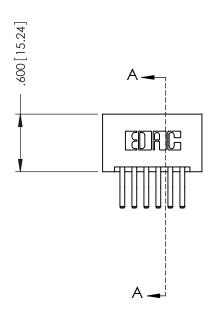

## 346/396 SERIES CARD EDGE CONNECTOR CONTACT CODE 555,556,558,559,560 DIMENSIONS

YOUR CONNECTION TO QUALITY & SERVICE

**EDAC INC** TORONTO, ONTARIO CANADA

THESE DRAWINGS AND SPECIFICATIONS ARE THE PROPERTY OF EDAC INC.,AND SHALL NOT BE REPRODUCED, OR COPIED OR USED AS THE BASIS FOR THE MANUFACTURE OR SALE OF APPARATUS WITHOUT WRITTEN PERMISSION.