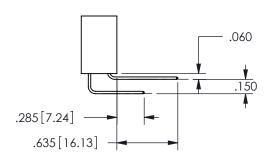

THIS IS A C.A.D. GENERATED DRAWING DO NOT MAKE MANUAL REVISIONS TO MASTER.

ORIGINAL

.160[4.06] .330[8.38] POINT OF CARD SLOT CONTACT .370 9.4

.240[6.1] .600[15.24] EDRG .250[6.35] .100[2.54]

<u>Contact Dimensions:</u> 560-Extender Board Bend (Code 523 Contacts) See Sheet 2 for Contact Code 555, 556, 558, 559, 560 **Dimensions** 

ISSUE NUMBER ORIGINAL

1

**Contact Code 558** 

Contact Code 559

**Contact Code 560** 

INSULATOR MATERIAL: THERMOPLASTIC POLYESTER, UL 94V-0

DAP MATERIAL AVAILABLE UPON REQUEST

CONTACT MATERIAL; COPPER ALLOY

CONTACT PLATING: GOLD ON THE MATING AREA, TIN PLATING ON THE CONTACT TAILS, NICKEL UNDERPLATE

345/395 SERIES CARD EDGE CONNECTOR CONTACT CODE 555,556,558,559,560 DIMENSIONS

YOUR CONNECTION TO QUALITY & SERVICE