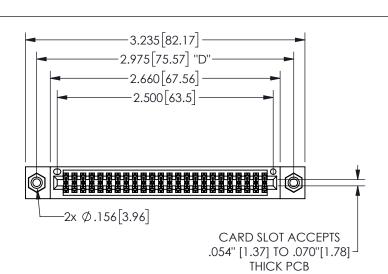

| 345/395 SERIES CARD EDGE CONNECTOR |
|------------------------------------|
| PART NUMBER: 345-048-560-508       |

**EDAC INC** TORONTO, ONTARIO CANADA

YOUR CONNECTION TO QUALITY & SERVICE

| THESE DRAWINGS AND SPECIFICATIONS ARE THE PROPERTY OF EDAC INCAND | SCAL |
|-------------------------------------------------------------------|------|
|                                                                   | DRAV |
| MANUFACTURE OR SALE OF APPARATUS WITHOUT WRITTEN PERMISSION       |      |

| SECTION A-A        |                                     |         |           |
|--------------------|-------------------------------------|---------|-----------|
| ACAD REFERENCE NO. |                                     | 345-ENC | 3-MASTER  |
| DRAWN:             | DRAWN: R.STA.MONICA DATE:MAY.16/201 |         | Y.16/2017 |
| CHECKED:           |                                     | DATE:   |           |
| SCALE:             | NTS                                 | SHEET 1 | OF 2      |
| DRAWING NUMBER     |                                     |         | ISSUE     |
| 3                  | 345-ENG-MASTER                      |         | 1         |