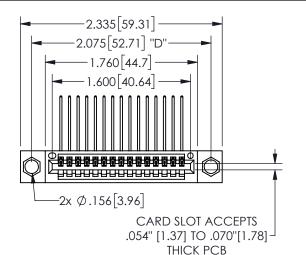

## SECTION A-A

345/395 SERIES CARD EDGE CONNECTOR PART NUMBER: 345-015-559-404

**EDAC INC** TORONTO, ONTARIO CANADA

THESE DRAWINGS AND SPECIFICATIONS ARE THE PROPERTY OF EDAC INC.,AND SHALL NOT BE REPRODUCED, OR COPIED OR USED AS THE BASIS FOR THE MANUFACTURE OR SALE OF APPARATUS WITHOUT WRITTEN PERMISSION.

| ACAD REFERENCE NO.  | 345-ENG-MASTER   |
|---------------------|------------------|
| DRAWN: R.STA.MONICA | DATE:MAY.16/2017 |
| CHECKED:            | DATE:            |
| SCALE: NTS          | SHEET 1 OF 2     |
| DRAWING NUMBER      | ISSUE            |
| 345-ENG-MASTER      | 1                |
|                     |                  |