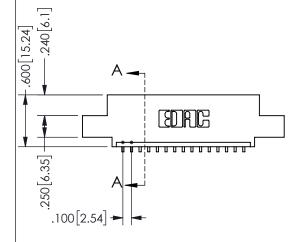

## SECTION A-A

345/395 SERIES CARD EDGE CONNECTOR PART NUMBER: 345-015-559-404

**EDAC INC** TORONTO, ONTARIO CANADA

THESE DRAWINGS AND SPECIFICATIONS ARE THE PROPERTY OF EDAC INC.,AND SHALL NOT BE REPRODUCED, OR COPIED OR USED AS THE BASIS FOR THE MANUFACTURE OR SALE OF APPARATUS WITHOUT WRITTEN PERMISSION.

| ACAD REFERENCE NO.  | 345-ENG-MASTER   |
|---------------------|------------------|
| DRAWN: R.STA.MONICA | DATE:MAY.16/2017 |
| CHECKED:            | DATE:            |
| SCALE: NTS          | SHEET 1 OF 2     |
| DRAWING NUMBER      | ISSUE            |
| 345-ENG-MASTER      | 1                |
|                     |                  |