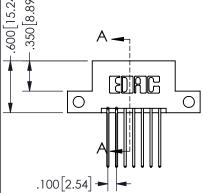

**-** 1.535[38.99] - **--**.960 24.38 **-**<del>.3</del>00 20.32 CARD SLOT ACCEPTS .054" [1.37] TO .070"[1.78] <sup>\(\)</sup>

THICK PCB

THIS IS A C.A.D. GENERATED DRAWING DO NOT MAKE MANUAL REVISIONS TO MASTER.

ISSUE NUMBER

ORIGINAL

1

<u>Contact Dimensions:</u>
542-Wire Wrap .025 Sq.(0.64 Sq.) - Tail LG=.645(16.38)
.100 (2.54) Contact Spacing x .200 (5.08) Row Spacing

345/395 SERIES CARD EDGE CONNECTOR PART NUMBER: 345-014-542-212

.600[15.24] .350 [8.89]

CARD SLOT CONTACT .370 9.4

.330[8.38]

.150 [3.81]

CECTIONIA

.160 4.06

POINT OF

ISSUE NUMBER ORIGINAL