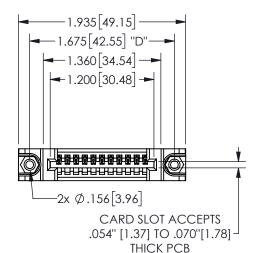

.160 4.06 .330[8.38] POINT OF CARD SLOT CONTACT .370 9.4

## SECTION A-A

345/395 SERIES CARD EDGE CONNECTOR PART NUMBER: 345-011-521-488

**EDAC INC** TORONTO, ONTARIO CANADA

THESE DRAWINGS AND SPECIFICATIONS ARE THE PROPERTY OF EDAC INC.,AND SHALL NOT BE REPRODUCED, OR COPIED OR USED AS THE BASIS FOR THE MANUFACTURE OR SALE OF APPARATUS WITHOUT WRITTEN PERMISSION.