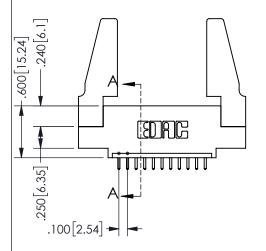

## SECTION A-A

345/395 SERIES CARD EDGE CONNECTOR PART NUMBER: 345-011-521-488

**EDAC INC** TORONTO, ONTARIO CANADA

THESE DRAWINGS AND SPECIFICATIONS ARE THE PROPERTY OF EDAC INC.,AND SHALL NOT BE REPRODUCED, OR COPIED OR USED AS THE BASIS FOR THE MANUFACTURE OR SALE OF APPARATUS WITHOUT WRITTEN PERMISSION.